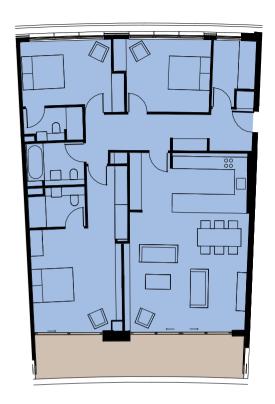

## Level 4

## Type A

3 bedrooms 1 bathroom 2 ensuite 153 sqm 1650 sqft

## Type B1 and B2

2 bedrooms 1 bathroom 1 ensuite 91 sqm 976 sqft

## Type C1 and C2

3 bedrooms 1 bathroom 2 ensuite 151 sqm 1623 sqft

## Type D

3 bedrooms 1 bathroom 2 ensuite 119 sqm 1281 sqft

#### Type E

3 bedrooms 1 bathroom 2 ensuite 150 sqm 1617 sqft

### Type F

3 bedrooms 1 bathroom 1 ensuite 125 sqm 1348 saft

All enquiries should be directed to: