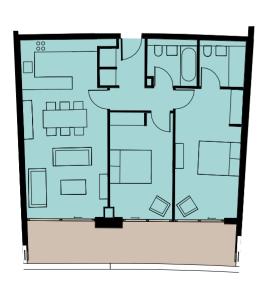

## Type A

3 bedrooms 1 bathroom 2 ensuite 153 sqm 1650 sqft

## Type B1 and B2

2 bedrooms 1 bathroom 1 ensuite 91 sqm 976 sqft

## Type C1 and C2

3 bedrooms 1 bathroom 2 ensuite 151 sqm 1623 sqft

## Type D

3 bedrooms 1 bathroom 2 ensuite 119 sqm 1281 sqft

#### Type E

3 bedrooms 1 bathroom 2 ensuite 150 sqm 1617 sqft

### Type F

3 bedrooms 1 bathroom 1 ensuite 125 sqm 1348 saft

All enquiries should be directed to: