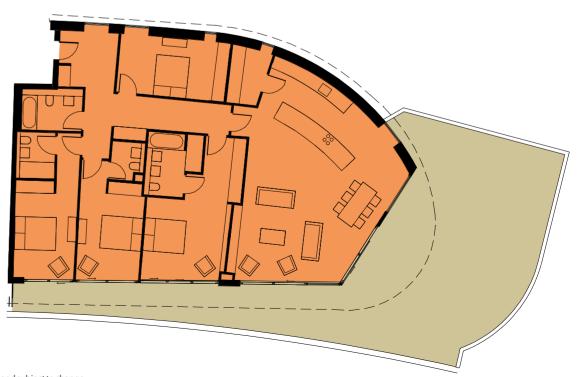

# Apartment plans



## Level 5



## Level 4



### Level 3

## West Penthouse

- 4 bedrooms
- 1 bathroom
- 3 ensuite
- 219 sqm
- 2356 sqft



## **East Penthouse**

- 4 bedrooms
- 1 bathroom
- 3 ensuite 193 sqm
- 2076 sqft



All areas given are indicative and subject to change.

## Type A

3 bedrooms 1 bathroom 2 ensuite 153 sqm 1650 sqft



## Type B1 and B2

2 bedrooms 1 bathroom 1 ensuite 91 sqm 976 sqft





## Type C1 and C2

3 bedrooms 1 bathroom 2 ensuite 151 sqm 1623 sqft





## Type D

3 bedrooms 1 bathroom 2 ensuite 119 sqm 1281 sqft



#### Type E

3 bedrooms 1 bathroom 2 ensuite 150 sqm 1617 sqft



### Type F

3 bedrooms 1 bathroom 1 ensuite 125 sqm 1348 saft



All enquiries should be directed to:

#### John Couch The Estate Agent

Telephone: 01803 296500 Email: mail@johncouch.co.uk

43 Ilsham Road Wellswood Torquay Devon TQ12JG

For further information visit www.johncouch.co.uk/abbey-sands





#### **HAVARD ESTATES**

## **Mansell Homes**





IMPORTANT - We would inform prospective purchase