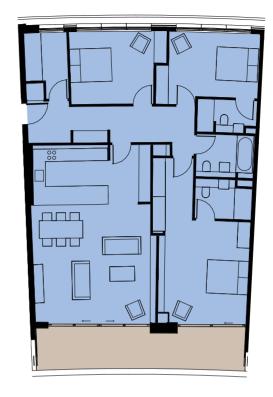

## Level 5

## Type A

3 bedrooms 1 bathroom 2 ensuite 153 sqm 1650 sqft

## Type B1 and B2

2 bedrooms 1 bathroom 1 ensuite 91 sqm 976 sqft

## Type C1 and C2

3 bedrooms 1 bathroom 2 ensuite 151 sqm 1623 sqft

## Type D

3 bedrooms 1 bathroom 2 ensuite 119 sqm 1281 sqft

#### Type E

3 bedrooms 1 bathroom 2 ensuite 150 sqm 1617 sqft

### Type F

3 bedrooms 1 bathroom 1 ensuite 125 sqm 1348 saft

All enquiries should be directed to: