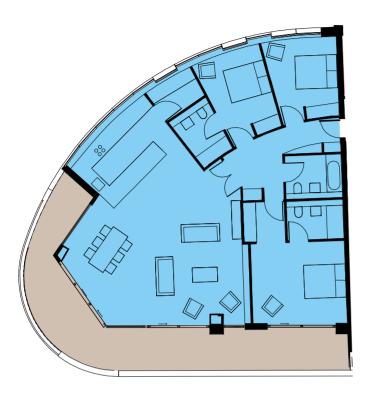

## **East Penthouse**

- 4 bedrooms
- 1 bathroom
- 3 ensuite 193 sqm
- 2076 sqft

All areas given are indicative and subject to change.