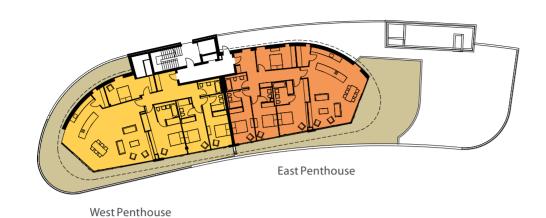

## West Penthouse

- 4 bedrooms
- 1 bathroom
- 3 ensuite
- 219 sqm
- 2356 sqft

## **East Penthouse**

- 4 bedrooms
- 1 bathroom
- 3 ensuite 193 sqm
- 2076 sqft

All areas given are indicative and subject to change.