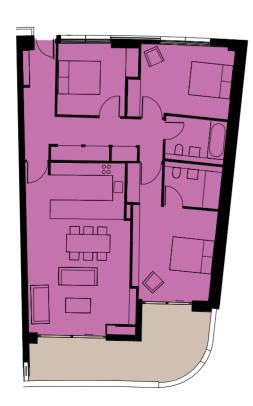

## Type A

3 bedrooms 1 bathroom 2 ensuite 153 sqm 1650 sqft

## Type B1 and B2

2 bedrooms 1 bathroom 1 ensuite 91 sqm 976 sqft

## Type C1 and C2

3 bedrooms 1 bathroom 2 ensuite 151 sqm 1623 sqft

## Type D

3 bedrooms 1 bathroom 2 ensuite 119 sqm 1281 sqft

#### Type E

3 bedrooms 1 bathroom 2 ensuite 150 sqm 1617 sqft

### Type F

3 bedrooms 1 bathroom 1 ensuite 125 sqm 1348 saft

All enquiries should be directed to: