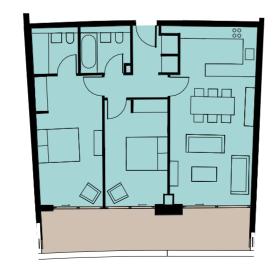

## Type A

3 bedrooms 1 bathroom 2 ensuite 153 sqm 1650 sqft

## Type B1 and B2

2 bedrooms 1 bathroom 1 ensuite 91 sqm 976 sqft

## Type C1 and C2

3 bedrooms 1 bathroom 2 ensuite 151 sqm 1623 sqft

## Type D

3 bedrooms 1 bathroom 2 ensuite 119 sqm 1281 sqft

#### Type E

3 bedrooms 1 bathroom 2 ensuite 150 sqm 1617 sqft

### Type F

3 bedrooms 1 bathroom 1 ensuite 125 sqm 1348 saft

All enquiries should be directed to: