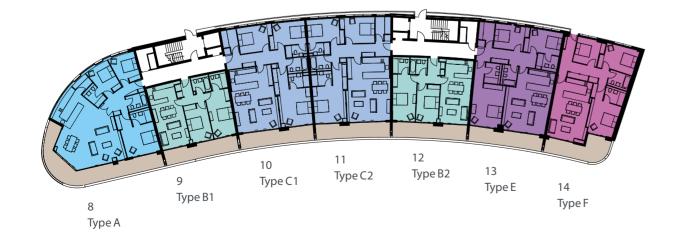

## Type A

3 bedrooms 1 bathroom 2 ensuite 153 sqm 1650 sqft

## Type B1 and B2

2 bedrooms 1 bathroom 1 ensuite 91 sqm 976 sqft

## Type C1 and C2

3 bedrooms 1 bathroom 2 ensuite 151 sqm 1623 sqft

#### Type E

3 bedrooms 1 bathroom 2 ensuite 150 sqm 1617 sqft

### Type F

3 bedrooms 1 bathroom 1 ensuite 125 sqm 1348 saft

All enquiries should be directed to: