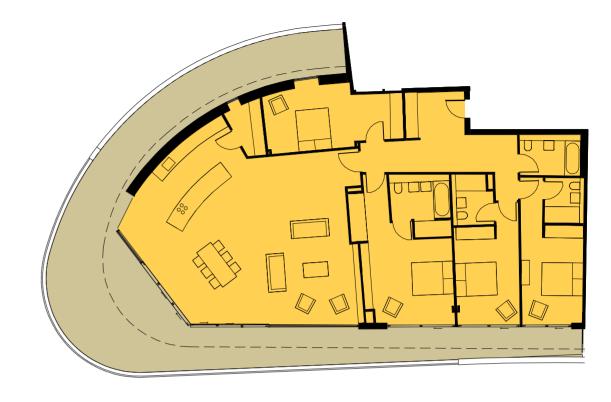

# Apartment plans



## Level 5



## Level 4



### Level 3

## West Penthouse

- 4 bedrooms
- 1 bathroom
- 3 ensuite
- 219 sqm
- 2356 sqft



## **East Penthouse**

- 4 bedrooms
- 1 bathroom
- 3 ensuite 193 sqm
- 2076 sqft



All areas given are indicative and subject to change.

## Type A

3 bedrooms 1 bathroom 2 ensuite 153 sqm 1650 sqft



## Type B1 and B2

2 bedrooms 1 bathroom 1 ensuite 91 sqm 976 sqft





## Type C1 and C2

3 bedrooms 1 bathroom 2 ensuite 151 sqm 1623 sqft





## Type D

3 bedrooms 1 bathroom 2 ensuite 119 sqm 1281 sqft



#### Type E

3 bedrooms 1 bathroom 2 ensuite 150 sqm 1617 sqft



### Type F

3 bedrooms 1 bathroom 1 ensuite 125 sqm 1348 saft



All enquiries should be directed to:

#### John Couch The Estate Agent

Telephone: 01803 296500 Email: mail@johncouch.co.uk

43 Ilsham Road Wellswood Torquay Devon TQ12JG

For further information visit www.johncouch.co.uk/abbey-sands





#### **HAVARD E