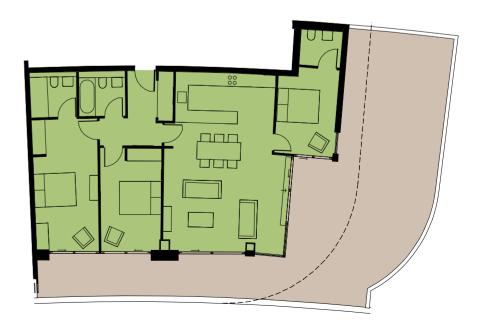

### Level 3

## Type A

3 bedrooms 1 bathroom 2 ensuite 153 sqm 1650 sqft

## Type B1 and B2

2 bedrooms 1 bathroom 1 ensuite 91 sqm 976 sqft

## Type C1 and C2

3 bedrooms 1 bathroom 2 ensuite 151 sqm 1623 sqft

## Type D

3 bedrooms 1 bathroom 2 ensuite 119 sqm 1281 sqft

#### Type E

3 bedrooms 1 bathroom 2 ensuite 150 sqm 1617 sqft

### Type F

3 bedrooms 1 bathroom 1 ensuite 125 sqm 1348 saft

All enquiries should be directed to: