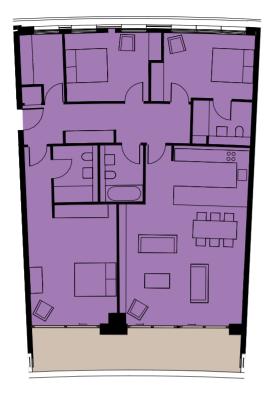

## West Penthouse

- 4 bedrooms
- 1 bathroom
- 3 ensuite
- 219 sqm
- 2356 sqft

## **East Penthouse**

- 4 bedrooms
- 1 bathroom
- 3 ensuite 193 sqm
- 2076 sqft

All areas given are indicative and subject to change.