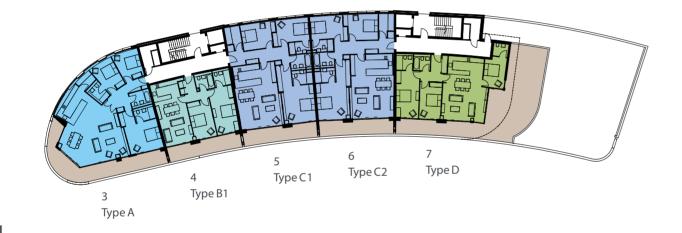

## Type A

3 bedrooms 1 bathroom 2 ensuite 153 sqm 1650 sqft

## Type B1 and B2

2 bedrooms 1 bathroom 1 ensuite 91 sqm 976 sqft

## Type C1 and C2

3 bedrooms 1 bathroom 2 ensuite 151 sqm 1623 sqft

## Type D

3 bedrooms 1 bathroom 2 ensuite 119 sqm 1281 sqft