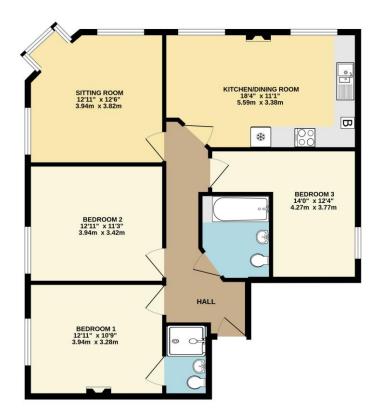

#### **APARTMENT 1** 937 sq.ft. (87.0 sq.m.) approx.

TOTAL FLOOR AREA: 937 sq.ft. (87.0 sq.m.) approx. Whist every attempts has been made to ensure the accuracy of the floopfan contained here, measurement of doors, vietoows, from and any other them are approximate and no reoperability is taken for any error, or mission or missioned them are approximate and no reoperability is taken for any error, or mission or missioned. This plan is the flattafilest purpose only and should be used as such by any properties purchaser. The second of the flattafilest purpose only and should be used as such by any properties purchaser. The second of the seco