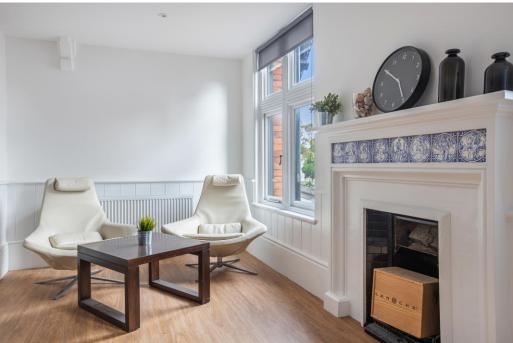

**LIVING ROOM** with original decorative fireplace and delightful square bay window.

**KITCHEN** fully fitted with contemporary high gloss units and a full range of integrated appliances. Ample space for table and chairs, window overlooking the historic Town Hall building.