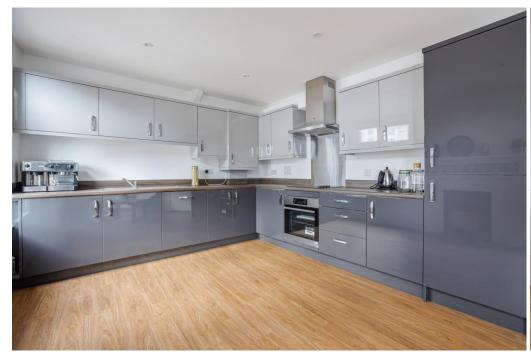

**LIVING ROOM** with original decorative fireplace and delightful square bay window.

**KITCHEN** fully fitted with contemporary high gloss units and a full range of integrated appliances. Ample space for table and chairs, window overlooking the historic Town Hall building.