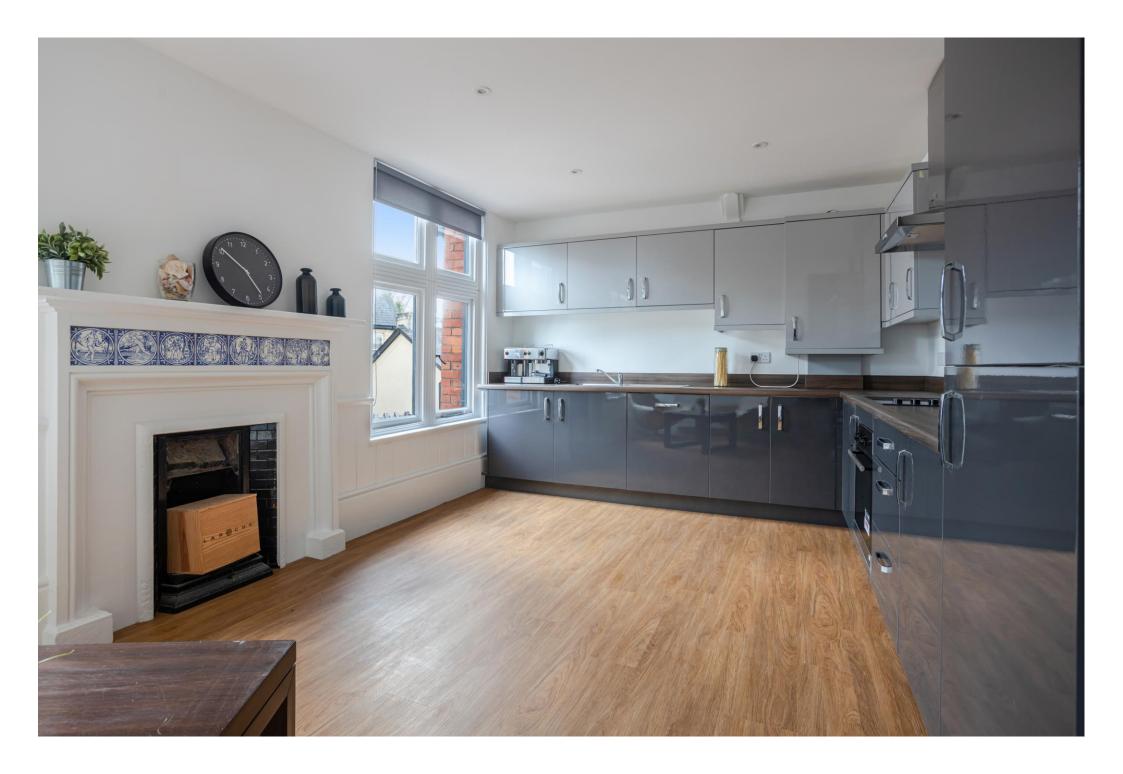

**LIVING ROOM** with original decorative fireplace and delightful square bay window.

**KITCHEN** fully fitted with contemporary high gloss units and a full range of integrated appliances. Ample space for table and chairs, window overlooking the historic Town Hall building.