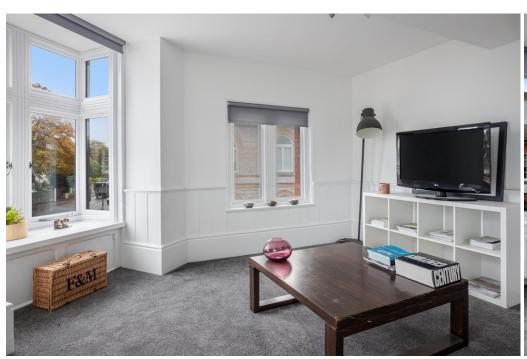

**LIVING ROOM** with original decorative fireplace and delightful square bay window.

**KITCHEN** fully fitted with contemporary high gloss units and a full range of integrated appliances. Ample space for table and chairs, window overlooking the historic Town Hall building.