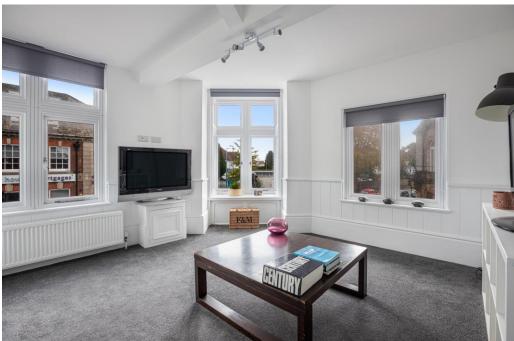

**LIVING ROOM** with original decorative fireplace and delightful square bay window.

**KITCHEN** fully fitted with contemporary high gloss units and a full range of integrated appliances. Ample space for table and chairs, window overlooking the historic Town Hall building.