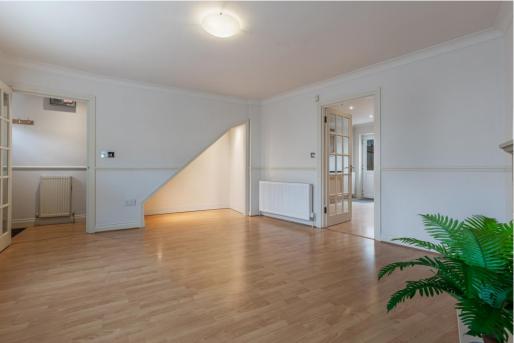

#### INTERIOR

The front door opens to an entrance hall with a further door opening to the bright and spacious living room where an attractive fireplace provides a focal point and a glass panelled door opens to the kitchen. This room has been well fitted with a range of wall and base units fitted with a range of integrated appliances and ample space for a table and chairs. A door gives access to the rear courtyard garden and there is also a cloakroom situated at this level.