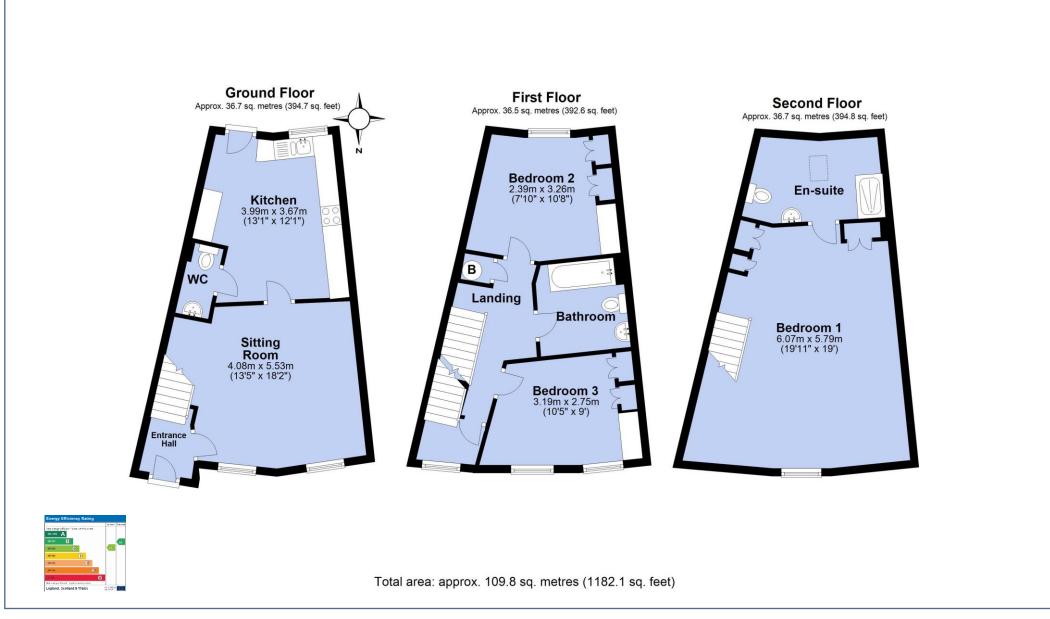

Entrance hall Sitting room Cloakroom Kitchen First floor 2 bedrooms Bathroom Second floor Bedroom (1) En-suite shower room Undercover parking space Courtyard

#### INTERIOR

The front door opens to an entrance hall with a further door opening to the bright and spacious living room where an attractive fireplace provides a focal point and a glass panelled door opens to the kitchen. This room has been well fitted with a range of wall and base units fitted with a range of integrated appliances and ample space for a table and chairs. A door gives access to the rear courtyard garden and there is also a cloakroom situated at this level.

From the entrance hall, stairs rise to the first floor where there are two bedrooms both with fitted wardrobes and drawer units, one with windows to the front and one with a window to the rear. A family bathroom and separate airing cupboard complete the accommodation at this level. From the landing a door opens and stairs rise to the top floor where the principal bedroom suite provides a quiet sanctuary and has fitted wardrobes and an ensuite shower room.

#### OUTSIDE

Automated gates open to the rear of the development where there is an undercover parking space and access to the south facing paved courtyard garden which provides a sunny spot for outdoor relaxation, a door opens directly into the kitchen making an alternative entrance to the house.

**CURRENT PROPERTY TAX BAND** D (Payable 2023/2024 £2,132.74).

Whilst every effort has been made to ensure the accuracy of the floor plan contained here, measurements of doors, windows, rooms and any other items are approximate and no responsibility is taken for any error, omission or mis-statement. This plan is for illustrative purposes only and should be used as such by any prospective purchaser.