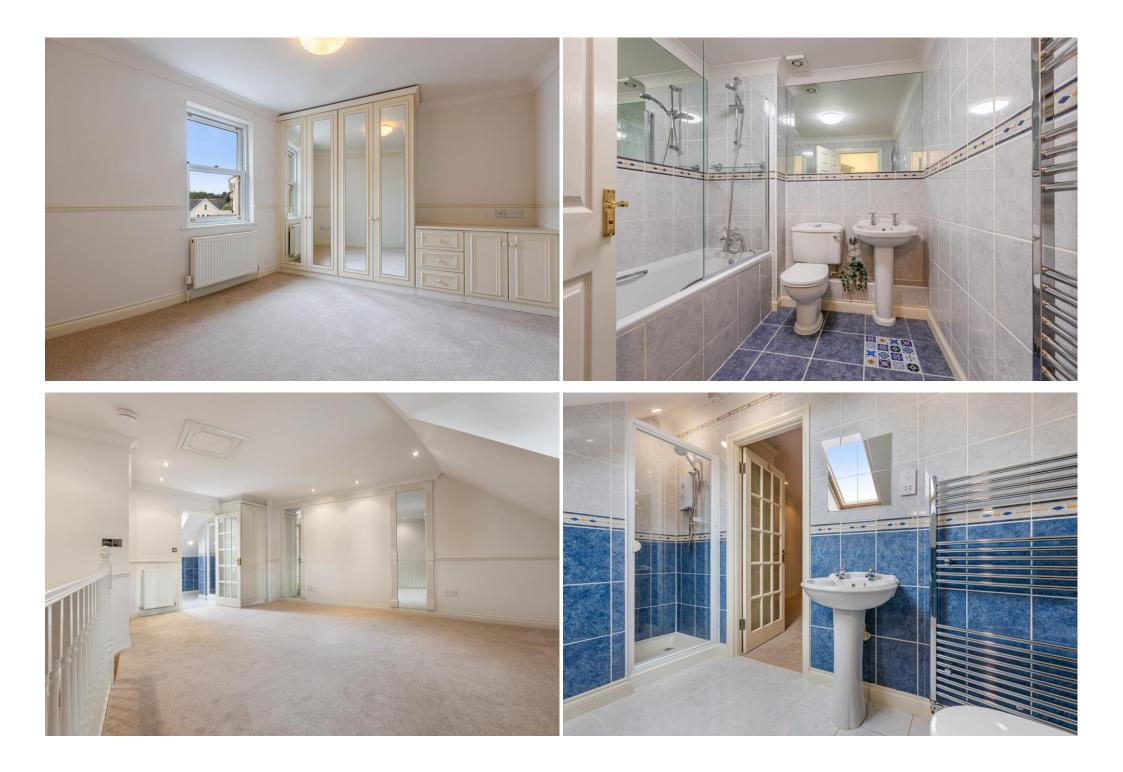

From the entrance hall, stairs rise to the first floor where there are two bedrooms both with fitted wardrobes and drawer units, one with windows to the front and one with a window to the rear. A family bathroom and separate airing cupboard complete the accommodation at this level. From the landing a door opens and stairs rise to the top floor where the principal bedroom suite provides a quiet sanctuary and has fitted wardrobes and an ensuite shower room.