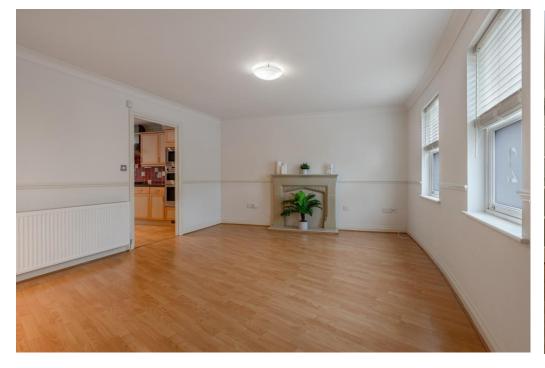

#### INTERIOR

The front door opens to an entrance hall with a further door opening to the bright and spacious living room where an attractive fireplace provides a focal point and a glass panelled door opens to the kitchen. This room has been well fitted with a range of wall and base units fitted with a range of integrated appliances and ample space for a table and chairs. A door gives access to the rear courtyard garden and there is also a cloakroom situated at this level.