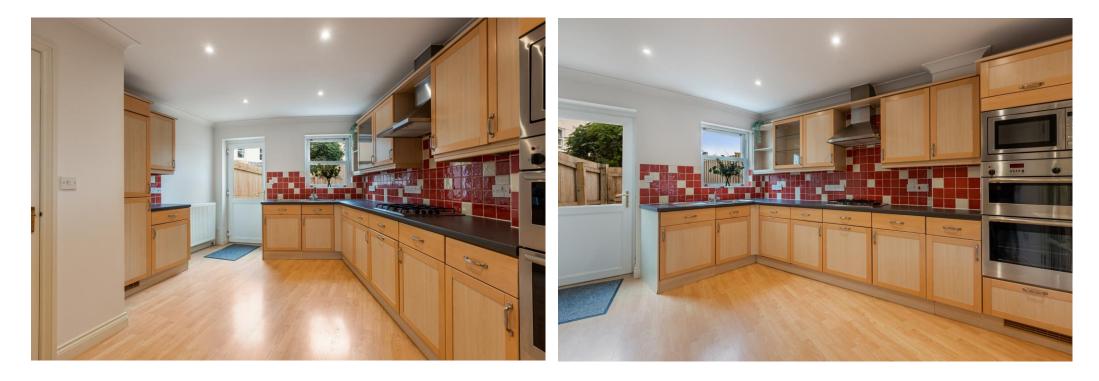

#### INTERIOR

The front door opens to an entrance hall with a further door opening to the bright and spacious living room where an attractive fireplace provides a focal point and a glass panelled door opens to the kitchen. This room has been well fitted with a range of wall and base units fitted with a range of integrated appliances and ample space for a table and chairs. A door gives access to the rear courtyard garden and there is also a cloakroom situated at this level.