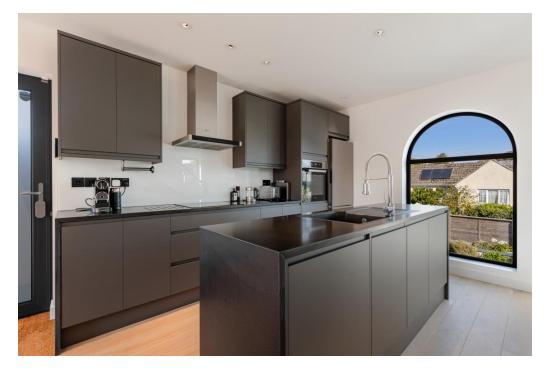

#### INTERIOR

Approached through a gate from the road, steps rise to a split level courtyard garden where a path leads to the side of the house and the front door opens directly into the living space.

The sitting and dining areas are located to the rear of the house providing ample space for both dining furniture and comfortable seating. The room is naturally illuminated by the bi-fold doors which open to create a seamless link to the south facing courtyard garden. The well-planned kitchen sits to the front of the house and has a feature island, a good range of wall and base units and a range of high-end integrated appliances. The full-length arched window provides natural daylight and there is additional builtin storage under the stairs.