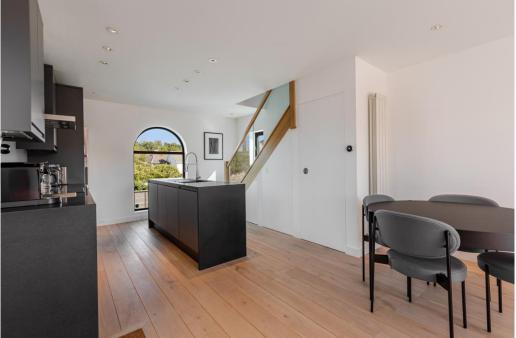

#### INTERIOR

Approached through a gate from the road, steps rise to a split level courtyard garden where a path leads to the side of the house and the front door opens directly into the living space.

The sitting and dining areas are located to the rear of the house providing ample space for both dining furniture and comfortable seating. The room is naturally illuminated by the bi-fold doors which open to create a seamless link to the south facing courtyard garden. The well-planned kitchen sits to the front of the house and has a feature island, a good range of wall and base units and a range of high-end integrated appliances. The full-length arched window provides natural daylight and there is additional builtin storage under the stairs.

Stairs rise to the first floor landing where the principal bedroom has views over the rear courtyard and a whole wall of built-in wardrobes provide excellent storage. The second bedroom has a built-in double wardrobe and a feature arched window. Completing the accommodation is a superb contemporary shower room with double width walk-in shower.