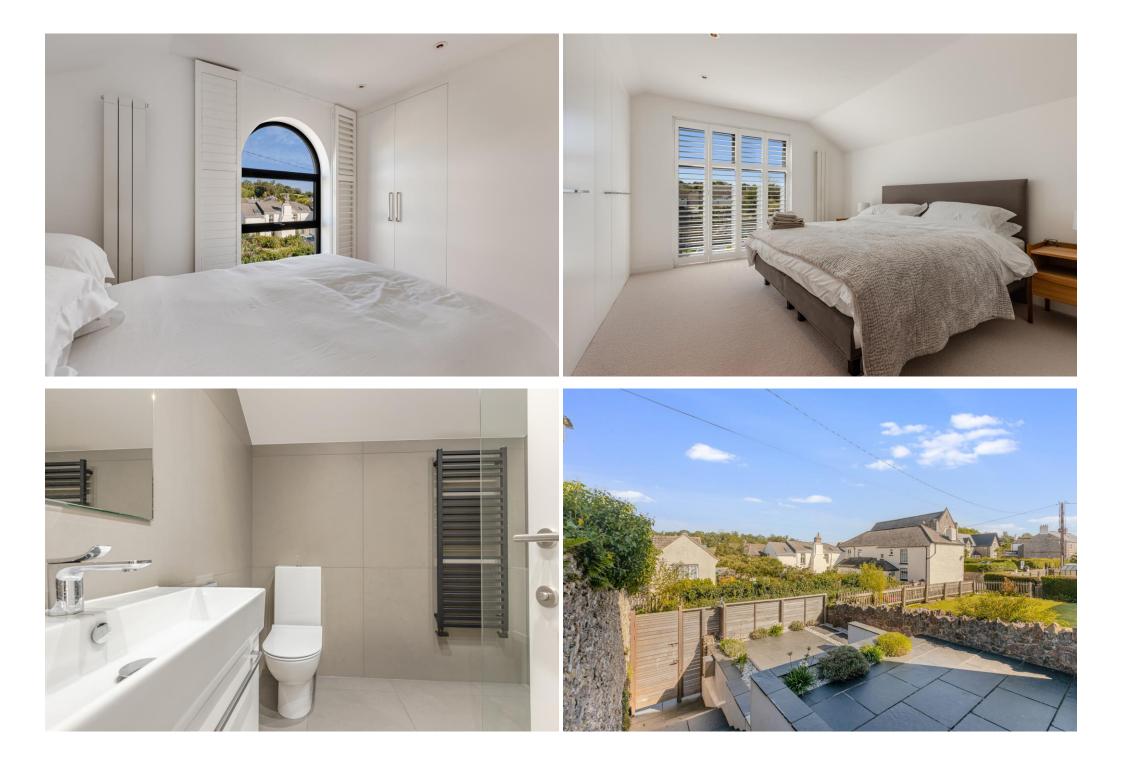

#### INTERIOR

Approached through a gate from the road, steps rise to a split level courtyard garden where a path leads to the side of the house and the front door opens directly into the living space.

The sitting and dining areas are located to the rear of the house providing ample space for both dining furniture and comfortable seating. The room is naturally illuminated by the bi-fold doors which open to create a seamless link to the south facing courtyard garden. The well-planned kitchen sits to the front of the house and has a feature island, a good range of wall and base units and a range of high-end integrated appliances. The full-length arched window provides natural daylight and there is additional builtin storage under the stairs.

Stairs rise to the first floor landing where the principal bedroom has views over the rear courtyard and a whole wall of built-in wardrobes provide excellent storage. The second bedroom has a built-in double wardrobe and a feature arched window. Completing the accommodation is a superb contemporary shower room with double width walk-in shower.

#### OUTSIDE

The gardens have been designed for low maintenance and easy enjoyment with the front garden set out over two levels bounded by traditional stone walls which contrast with modern flagstones and Mediterranean style plantings. The enclosed rear courtyard provides a secluded sun-trap perfect for relaxation and al-fresco dining.