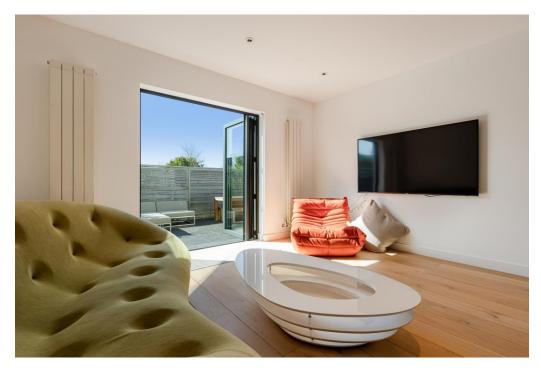

#### INTERIOR

Approached through a gate from the road, steps rise to a split level courtyard garden where a path leads to the side of the house and the front door opens directly into the living space.

The sitting and dining areas are located to the rear of the house providing ample space for both dining furniture and comfortable seating. The room is naturally illuminated by the bi-fold doors which open to create a seamless link to the south facing courtyard garden. The well-planned kitchen sits to the front of the house and has a feature island, a good range of wall and base units and a range of high-end integrated appliances. The full-length arched window provides natural daylight and there is additional builtin storage under the stairs.