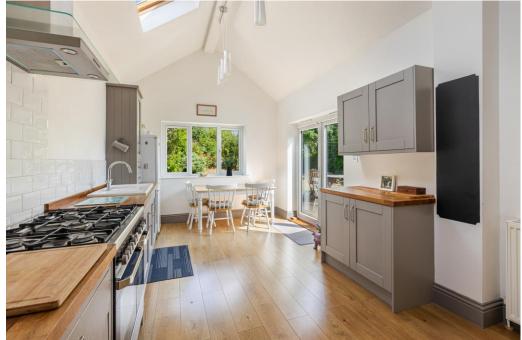

Bedrooms two and three share a family bathroom, bedroom three looks to the front garden, whilst bedroom two looks to the side. The main bedroom is bay fronted, looking to the rear garden, with an en-suite double width shower and wash basin, a cloakroom and excellent utility room are both accessed from the hallway. The kitchen/dining room has a feeling of space and light with a cathedral ceiling having two Velux windows, a large window looking to the rear garden and double doors opening to a terrace. It is fitted with a range of contemporary style units including space for a range style cooker.