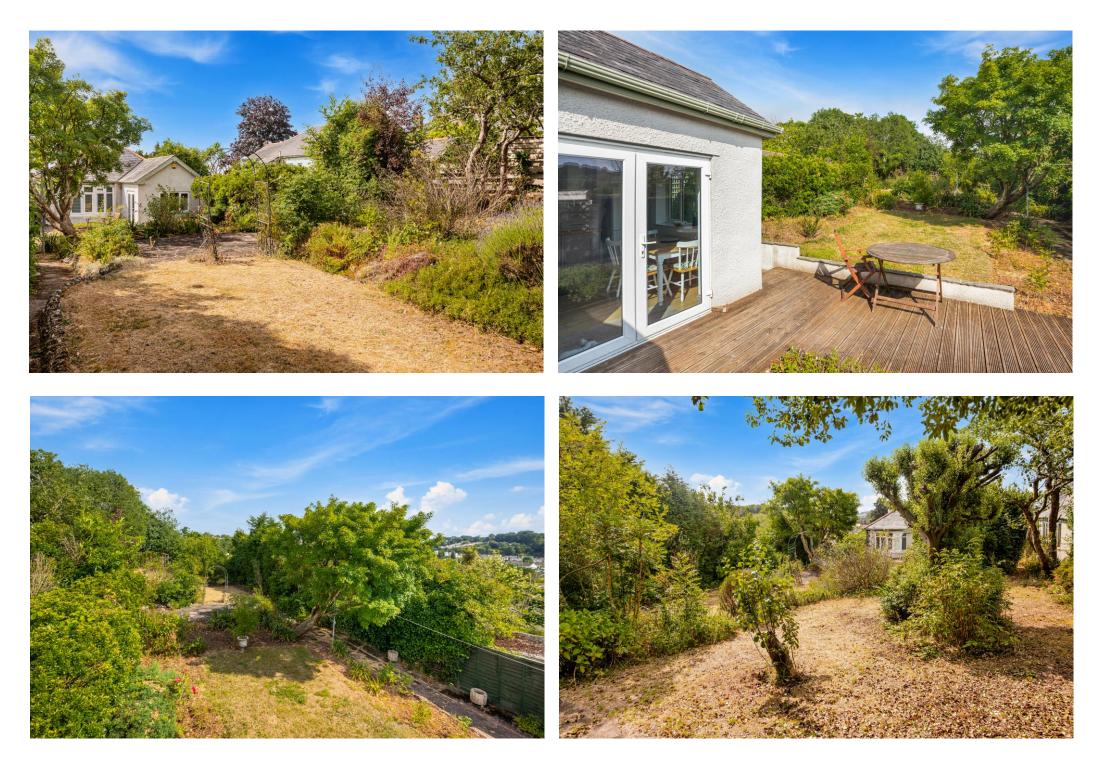

#### OUTSIDE

The driveway leads to an attached single garage, which has double doors and offers space for a small car, with further parking to the driveway. Adjacent to the property, at the front, is a terrace with a lawn and a variety of mature shrubs and hedging.

To the rear the garden rises very gently to the rear boundary and has areas of lawn and terracing, again planted with mature trees, shrubs and hedging. A garden shed provides useful storage.