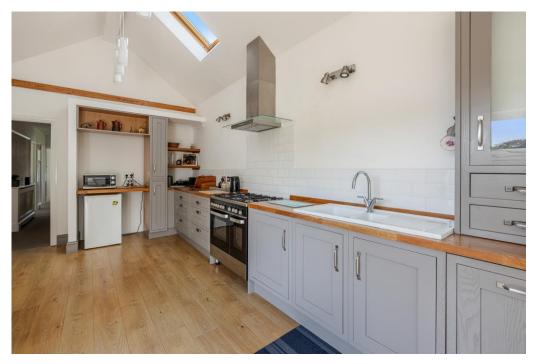

Bedrooms two and three share a family bathroom, bedroom three looks to the front garden, whilst bedroom two looks to the side. The main bedroom is bay fronted, looking to the rear garden, with an en-suite double width shower and wash basin, a cloakroom and excellent utility room are both accessed from the hallway. The kitchen/dining room has a feeling of space and light with a cathedral ceiling having two Velux windows, a large window looking to the rear garden and double doors opening to a terrace. It is fitted with a range of contemporary style units including space for a range style cooker.