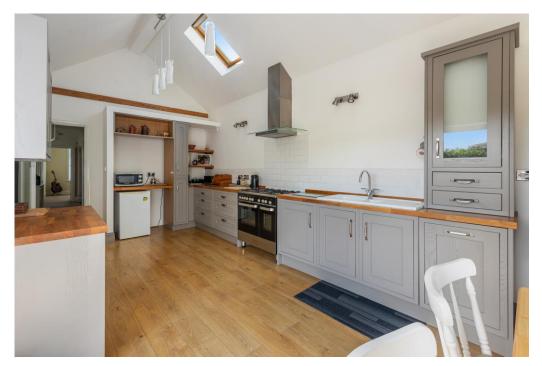

### FOR SALE FREEHOLD

Sheltered from the road by its front garden and approached through an in-and-out driveway, Berea is a home designed for one floor living, very well appointed, with double glazed windows throughout and with the benefit of an extension forming a stylish kitchen/dining room.

Bedrooms two and three share a family bathroom, bedroom three looks to the front garden, whilst bedroom two looks to the side. The main bedroom is bay fronted, looking to the rear garden, with an en-suite double width shower and wash basin, a cloakroom and excellent utility room are both accessed from the hallway. The kitchen/dining room has a feeling of space and light with a cathedral ceiling having two Velux windows, a large window looking to the rear garden and double doors opening to a terrace. It is fitted with a range of contemporary style units including space for a range style cooker.