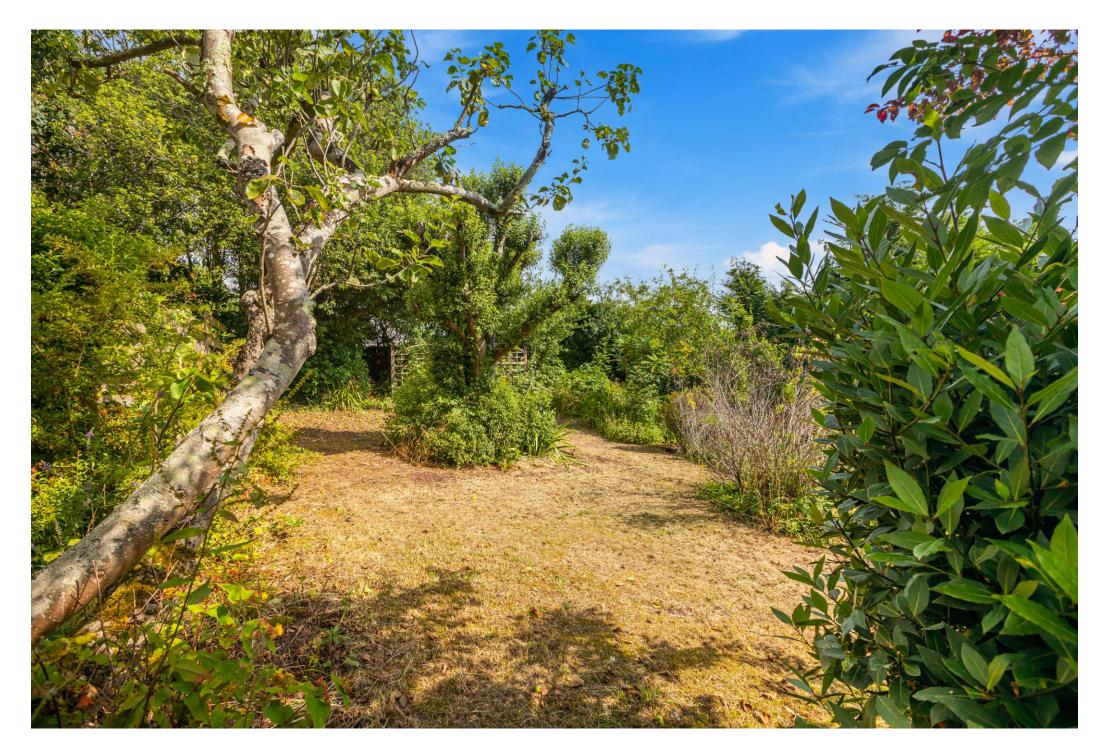

#### OUTSIDE

The driveway leads to an attached single garage, which has double doors and offers space for a small car, with further parking to the driveway. Adjacent to the property, at the front, is a terrace with a lawn and a variety of mature shrubs and hedging.

To the rear the garden rises very gently to the rear boundary and has areas of lawn and terracing, again planted with mature trees, shrubs and hedging. A garden shed provides useful storage.