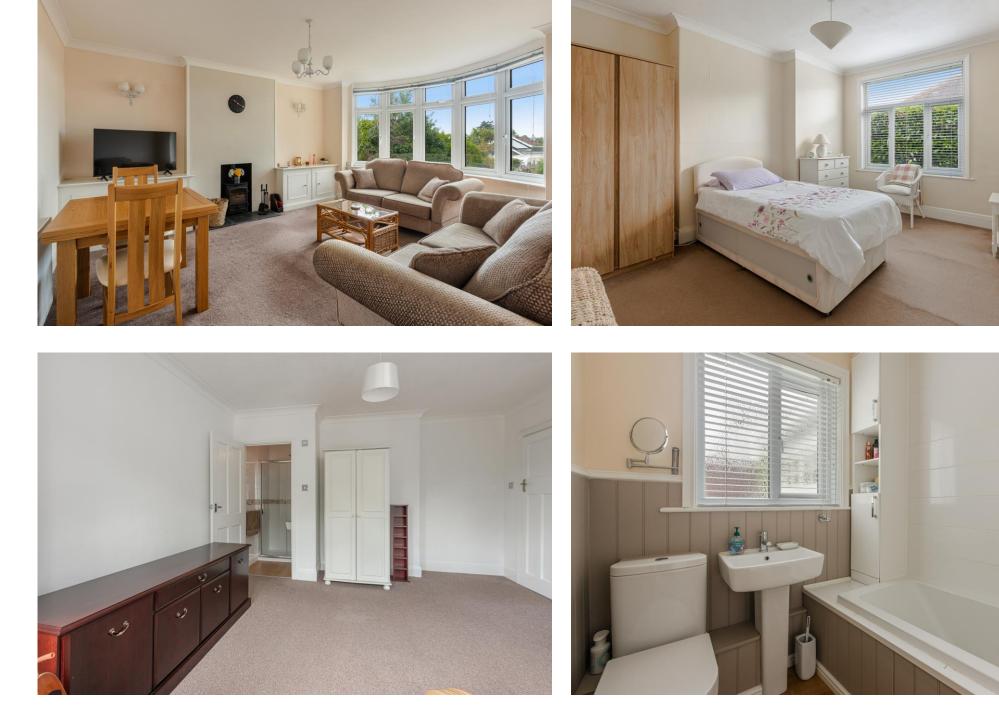

The front door opens to a welcoming hallway, where a cupboard houses the consumer unit and provides storage. A welcoming bay fronted sitting room looks to the front garden and retains the character of the property's earlier period, with cupboards to either side of the chimney breast which has a fitted log burner providing a cosy focal point.

Bedrooms two and three share a family bathroom, bedroom three looks to the front garden, whilst bedroom two looks to the side. The main bedroom is bay fronted, looking to the rear garden, with an en-suite double width shower and wash basin, a cloakroom and excellent utility room are both accessed from the hallway. The kitchen/dining room has a feeling of space and light with a cathedral ceiling having two Velux windows, a large window looking to the rear garden and double doors opening to a terrace. It is fitted with a range of contemporary style units including space for a range style cooker.