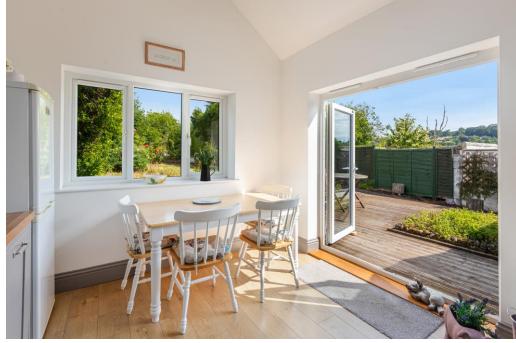

Bedrooms two and three share a family bathroom, bedroom three looks to the front garden, whilst bedroom two looks to the side. The main bedroom is bay fronted, looking to the rear garden, with an en-suite double width shower and wash basin, a cloakroom and excellent utility room are both accessed from the hallway. The kitchen/dining room has a feeling of space and light with a cathedral ceiling having two Velux windows, a large window looking to the rear garden and double doors opening to a terrace. It is fitted with a range of contemporary style units including space for a range style cooker.

To the rear the garden rises very gently to the rear boundary and has areas of lawn and terracing, again planted with mature trees, shrubs and hedging. A garden shed provides useful storage.