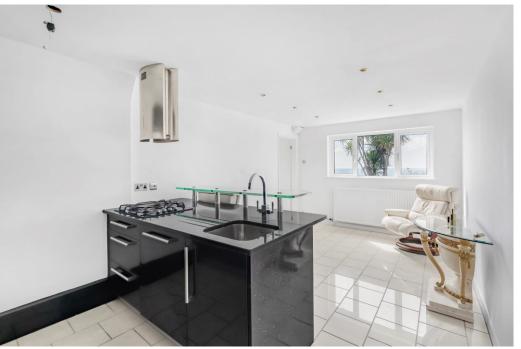

The contemporary kitchen, with its corner window and island unit, is the perfect place for casual dining whilst the patio doors opening to the south facing terrace makes for effortless outside entertaining.