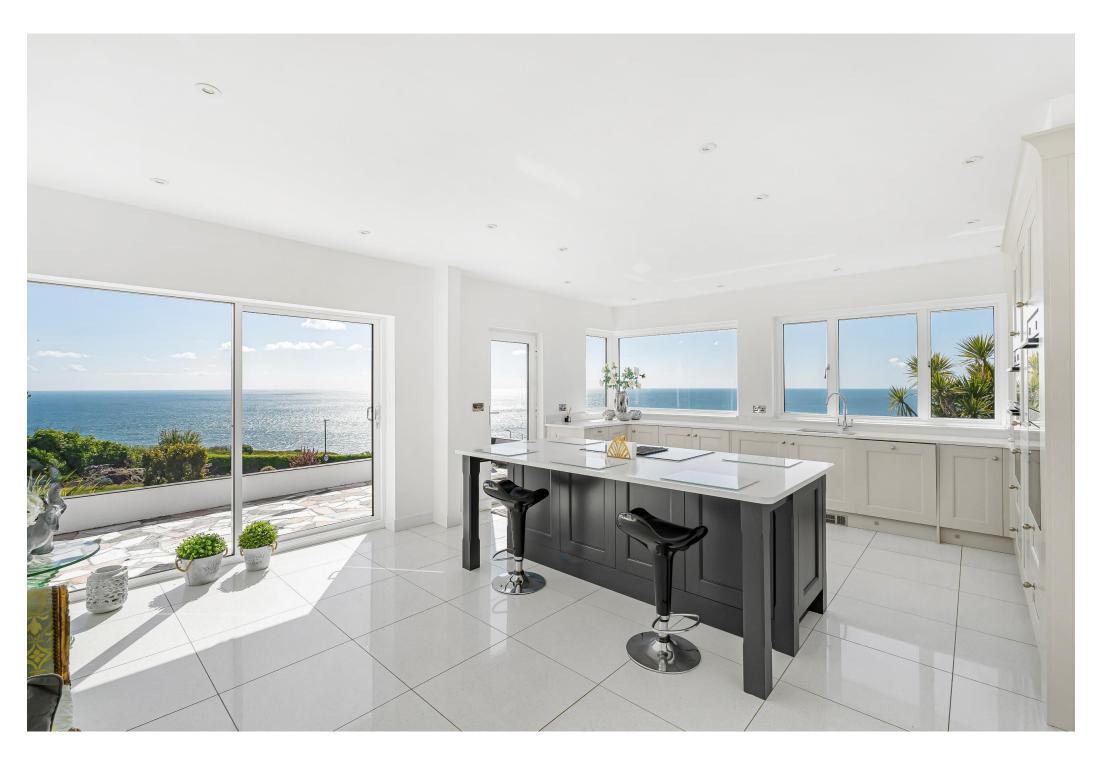

The contemporary kitchen, with its corner window and island unit, is the perfect place for casual dining whilst the patio doors opening to the south facing terrace makes for effortless outside entertaining.