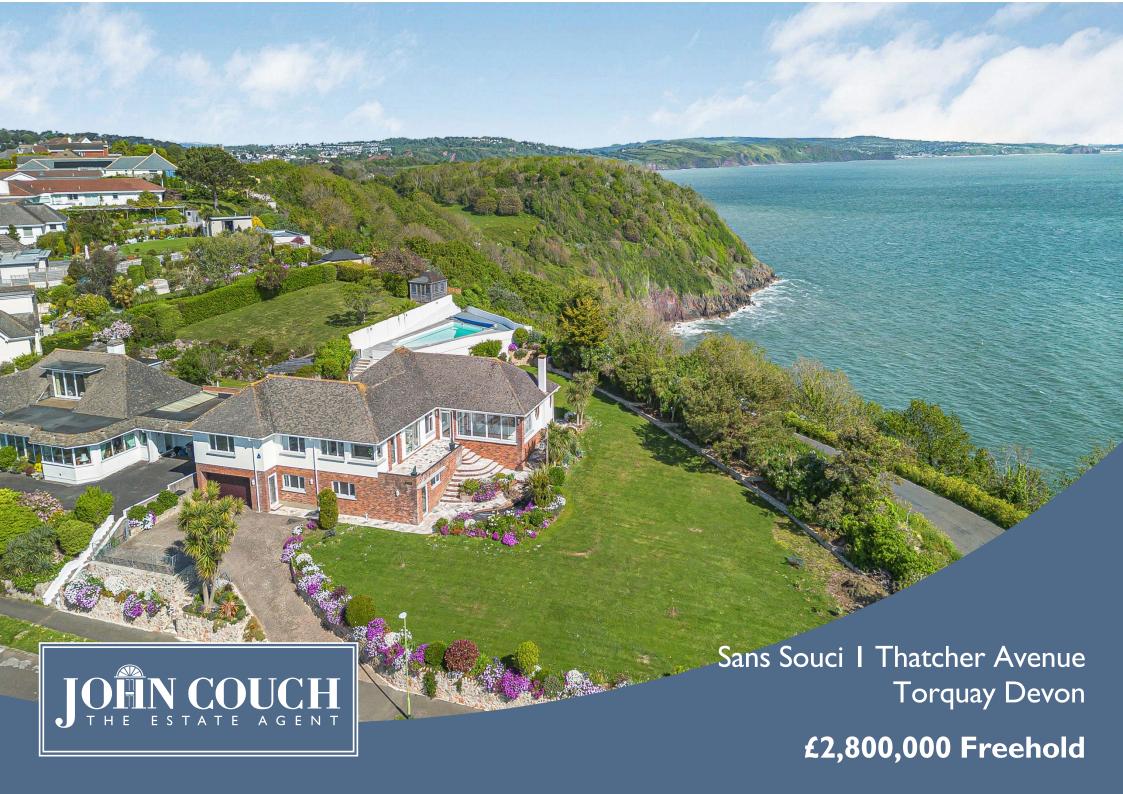

## Sans Souci I Thatcher Avenue Torquay Devon TQI 2PD

£2,800,000 Freehold

Of individual design this detached property offers a spacious five bedroom home on one level with unobstructed panoramic views of Lyme Bay and Tor Bay with expansive living areas, guest/staff apartment, garage, driveway parking and swimming pool set in beautiful landscaped gardens

## FOR SALE FREEHOLD

The property is set on one of the original plots in this exclusive and sought after location, Sans Souci is a unique single storey home positioned to capitalise on the bird's eye views that it's elevated location allows.