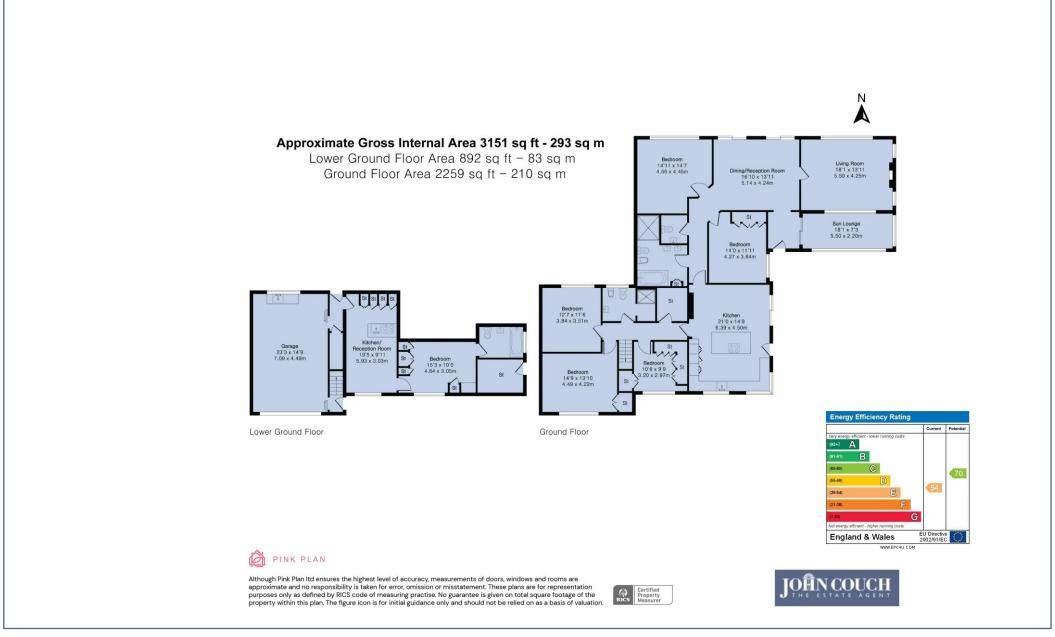

The internal spaces open out over 3000 sq. ft and were conceptually designed for an accessible social feel whilst retaining distinctly functional areas.

The thoughtful design allows abundant natural light to flow with expanses of glass framing coastal views with the layout allowing easy access to the gardens and terraces.

The house has five bedrooms (one is currently fitted out for use a dressing room). Three bedrooms have windows framing coastal views with the remaining two bedrooms enjoying attractive garden views.

The house has two large bathrooms, one with a bath and separate shower and there is an additional cloakroom/WC.

To the lower level is a self-contained guest suite/staff apartment with open plan living space incorporating a fully fitted kitchen, a bedroom and en-suite shower room. The integrated garage provides parking and there is a fitted utility area to the rear.

MOBILE PHONE COVERAGE 02, Three, EE and Vodafone (Estimated Ofcom Data)
BROADBAND Standard (ADSL) Ultrafast (FTTP) (Estimated Ofcom Data)

Whilst every effort has been made to ensure the accuracy of the floor plan contained here, measurements of doors, windows, rooms and any other items are approximate and no responsibility is taken for any error, omission or mis-statement.

This plan is for illustrative purposes only and should be used as such by any prospective purchaser.