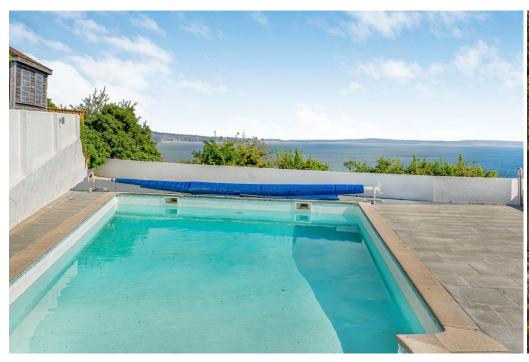

Steps rise to the the top of the garden where a swimming pool sits within a large terrace where outstanding views from the coastline at Lyme Bay in the east to the Berry Head Lighthouse and beyond to the south westerly aspect can be enjoyed.