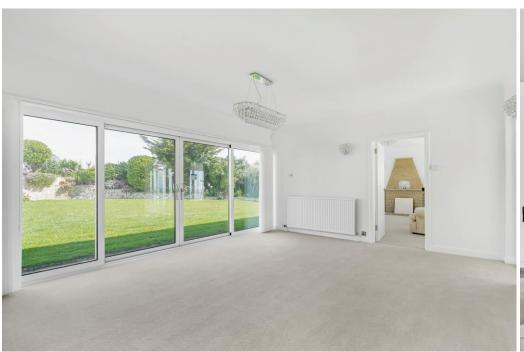

The internal spaces open out over 3000 sq. ft and were conceptually designed for an accessible social feel whilst retaining distinctly functional areas.

The thoughtful design allows abundant natural light to flow with expanses of glass framing coastal views with the layout allowing easy access to the gardens and terraces.

Glazed doors are positioned to give seamless access to the outside spaces where the terraces provide perfect areas for relaxation or for hosting family and friends whilst enjoying the unsurpassed bay views.