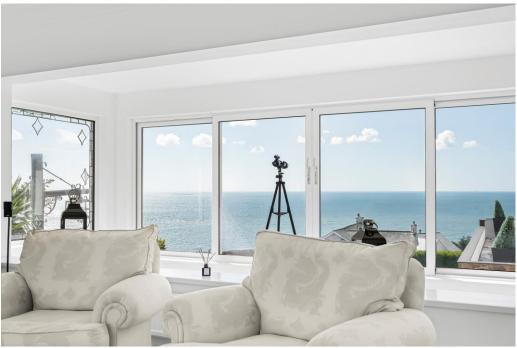

The main house is laid out over one level where a series of reception rooms flow into each other with the kitchen, sitting room and sun room being perfectly orientated to take in the immersive sea views.

Glazed doors are positioned to give seamless access to the outside spaces where the terraces provide perfect areas for relaxation or for hosting family and friends whilst enjoying the unsurpassed bay views.