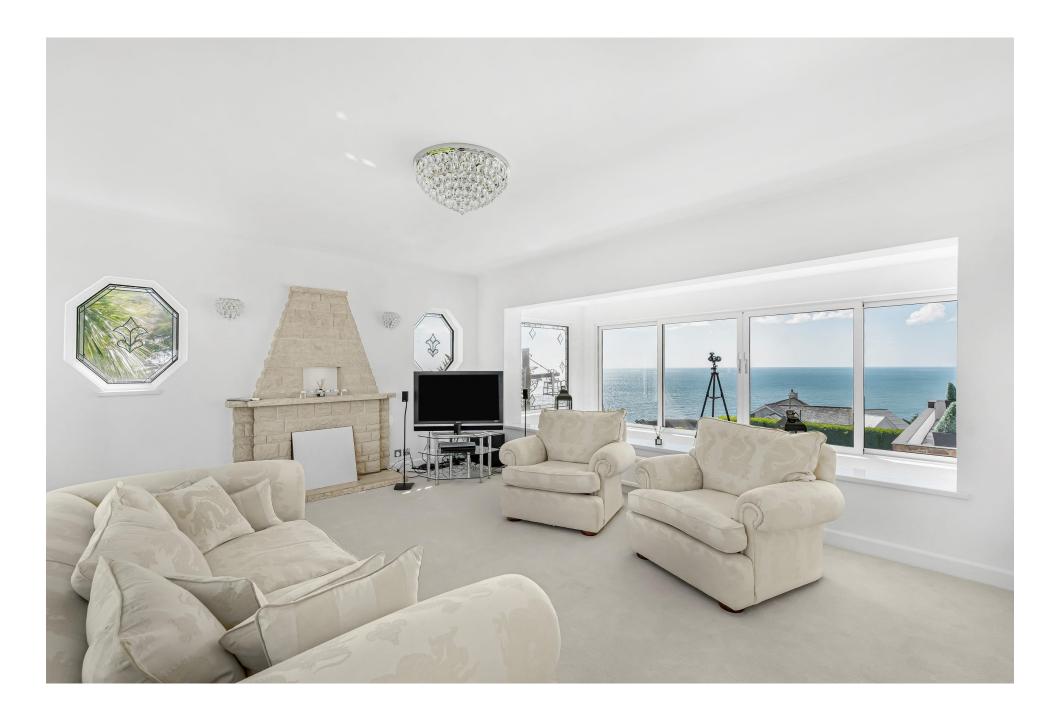

The main house is laid out over one level where a series of reception rooms flow into each other with the kitchen, sitting room and sun room being perfectly orientated to take in the immersive sea views.