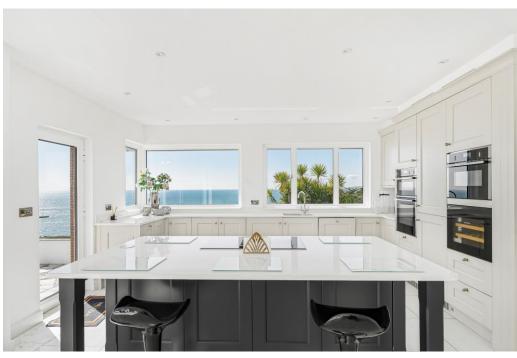

The main house is laid out over one level where a series of reception rooms flow into each other with the kitchen, sitting room and sun room being perfectly orientated to take in the immersive sea views.

The contemporary kitchen, with its corner window and island unit, is the perfect place for casual dining whilst the patio doors opening to the south facing terrace makes for effortless outside entertaining.