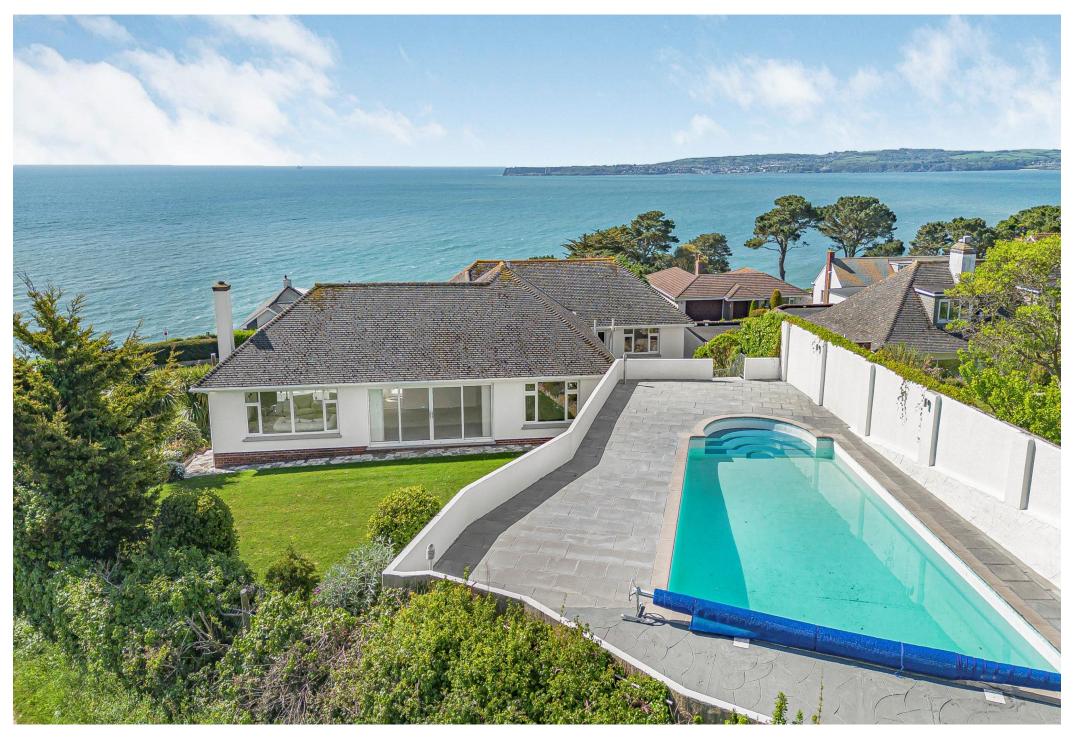

## Sans Souci I Thatcher Avenue Torquay Devon TQI 2PD

£2,800,000 Freehold

Of individual design this detached property offers a spacious five bedroom home on one level with unobstructed panoramic views of Lyme Bay and Tor Bay with expansive living areas, guest/staff apartment, garage, driveway parking and swimming pool set in beautiful landscaped gardens

## FOR SALE FREEHOLD

The property is set on one of the original plots in this exclusive and sought after location, Sans Souci is a unique single storey home positioned to capitalise on the bird's eye views that it's elevated location allows.

Steps rise to the the top of the garden where a swimming pool sits within a large terrace where outstanding views from the coastline at Lyme Bay in the east to the Berry Head Lighthouse and beyond to the south westerly aspect can be enjoyed.