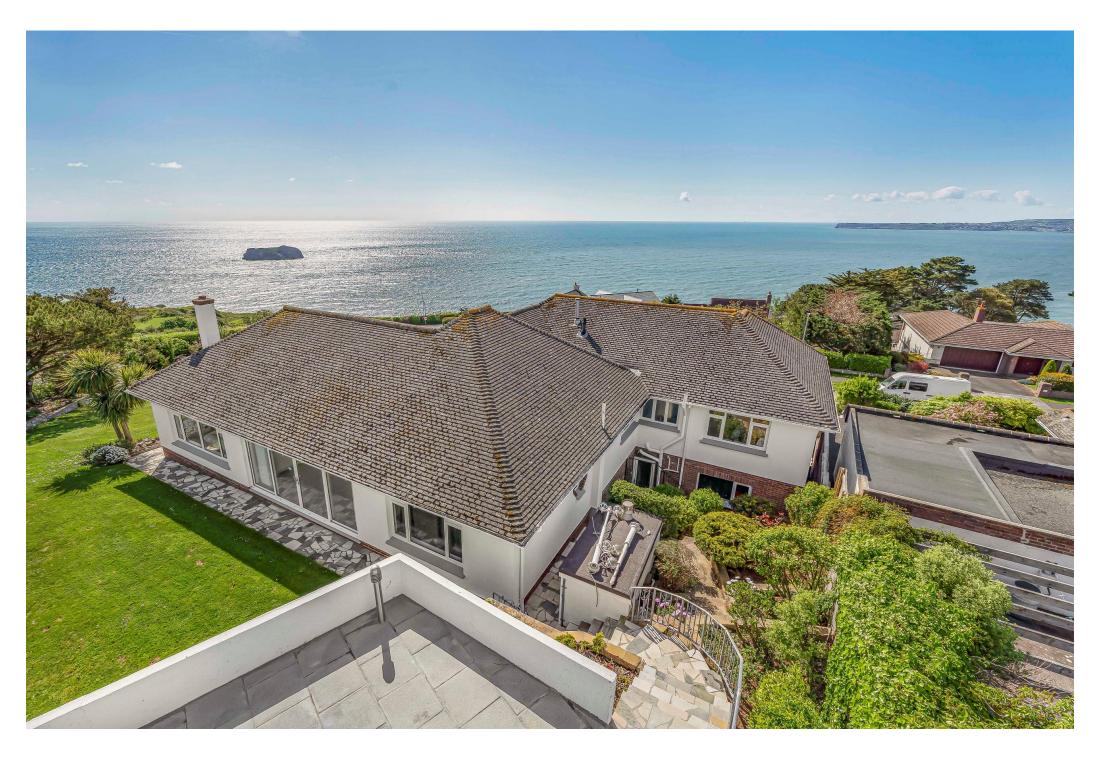

## Sans Souci I Thatcher Avenue Torquay Devon TQI 2PD

£2,800,000 Freehold

Of individual design this detached property offers a spacious five bedroom home on one level with unobstructed panoramic views of Lyme Bay and Tor Bay with expansive living areas, guest/staff apartment, garage, driveway parking and swimming pool set in beautiful landscaped gardens

## FOR SALE FREEHOLD

The property is set on one of the original plots in this exclusive and sought after location, Sans Souci is a unique single storey home positioned to capitalise on the bird's eye views that it's elevated location allows.

The internal spaces open out over 3000 sq. ft and were conceptually designed for an accessible social feel whilst retaining distinctly functional areas.

The thoughtful design allows abundant natural light to flow with expanses of glass framing coastal views with the layout allowing easy access to the gardens and terraces.

The main house is laid out over one level where a series of reception rooms flow into each other with the kitchen, sitting room and sun room being perfectly orientated to take in the immersive sea views.