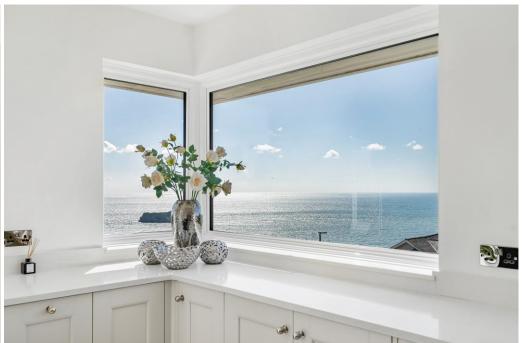

The contemporary kitchen, with its corner window and island unit, is the perfect place for casual dining whilst the patio doors opening to the south facing terrace makes for effortless outside entertaining.