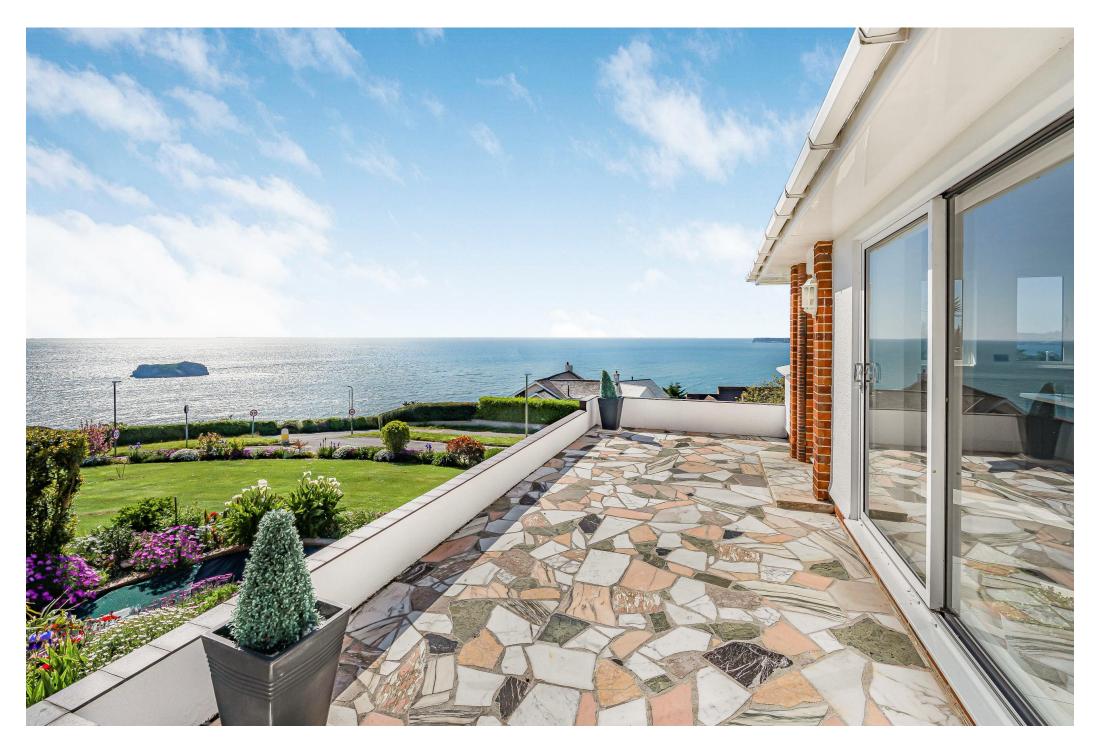

Glazed doors are positioned to give seamless access to the outside spaces where the terraces provide perfect areas for relaxation or for hosting family and friends whilst enjoying the unsurpassed bay views.

The landscaped gardens wrap around three sides of the house and have been beautifully maintained to provide a peaceful haven with areas designed for al-fresco dining or quiet contemplation of the stunning views.

Steps rise to the the top of the garden where a swimming pool sits within a large terrace where outstanding views from the coastline at Lyme Bay in the east to the Berry Head Lighthouse and beyond to the south westerly aspect can be enjoyed.