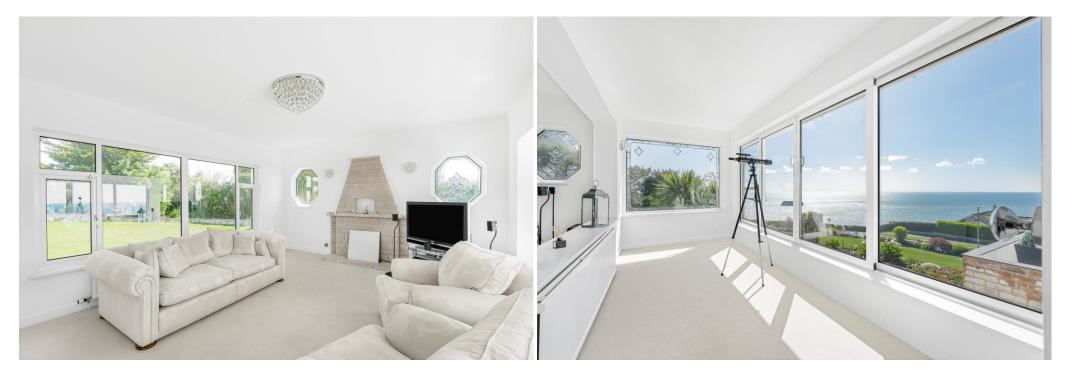

The main house is laid out over one level where a series of reception rooms flow into each other with the kitchen, sitting room and sun room being perfectly orientated to take in the immersive sea views.

The house has five bedrooms (one is currently fitted out for use a dressing room). Three bedrooms have windows framing coastal views with the remaining two bedrooms enjoying attractive garden views.

The house has two large bathrooms, one with a bath and separate shower and there is an additional cloakroom/WC.