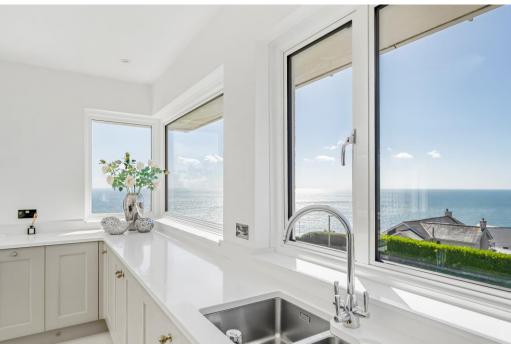

The contemporary kitchen, with its corner window and island unit, is the perfect place for casual dining whilst the patio doors opening to the south facing terrace makes for effortless outside entertaining.