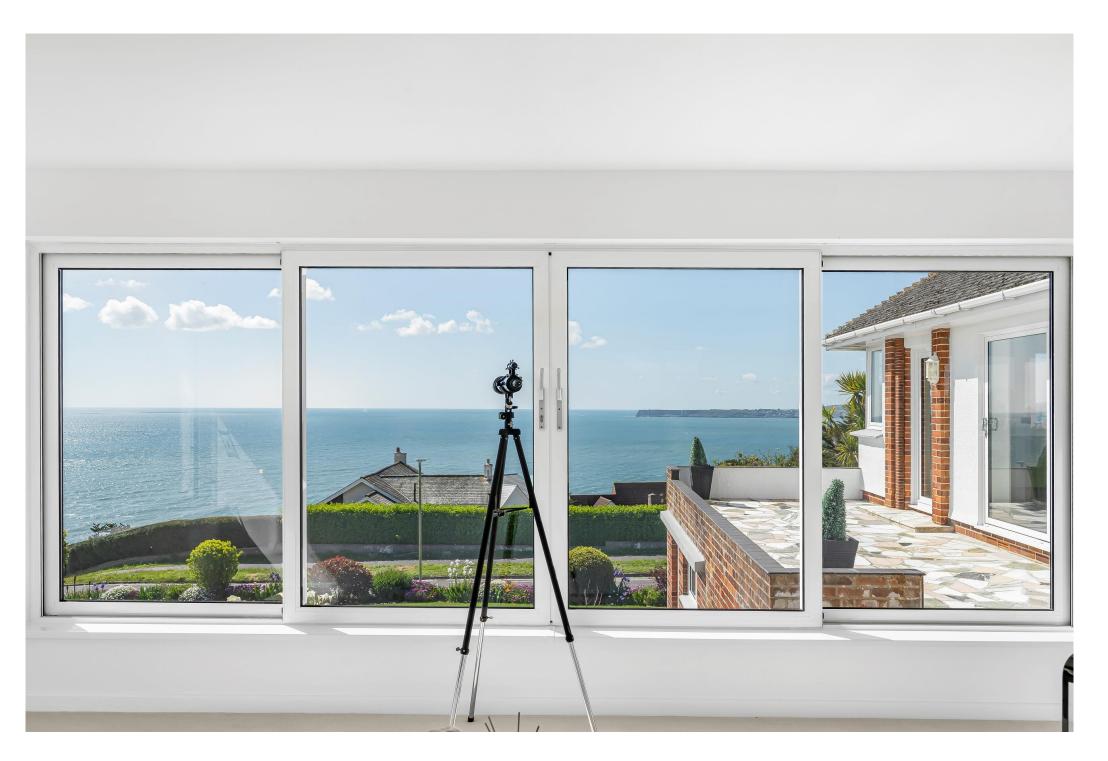

The internal spaces open out over 3000 sq. ft and were conceptually designed for an accessible social feel whilst retaining distinctly functional areas.

The thoughtful design allows abundant natural light to flow with expanses of glass framing coastal views with the layout allowing easy access to the gardens and terraces.

The main house is laid out over one level where a series of reception rooms flow into each other with the kitchen, sitting room and sun room being perfectly orientated to take in the immersive sea views.

Glazed doors are positioned to give seamless access to the outside spaces where the terraces provide perfect areas for relaxation or for hosting family and friends whilst enjoying the unsurpassed bay views.