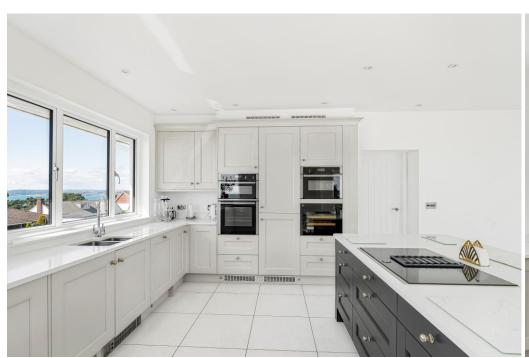

The contemporary kitchen, with its corner window and island unit, is the perfect place for casual dining whilst the patio doors opening to the south facing terrace makes for effortless outside entertaining.