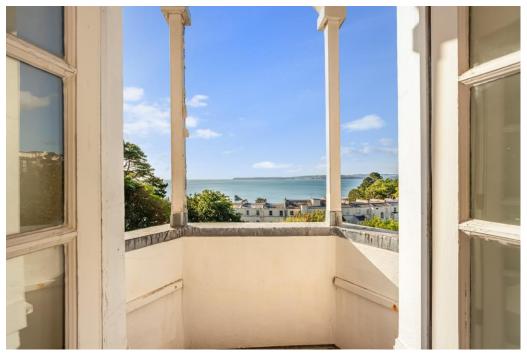

### **INTERIOR**

This apartment is approached through an impressive lychgate style entrance where the original staircase rises from the communal hallway to the second floor.

The well-planned accommodation would now benefit from a little updating but provides excellent space with good sea views. There is a fully fitted kitchen with integrated appliances and space for dishwasher and washing machine. The sitting room has superb views of Tor Bay seen through the full-length double-glazed French doors which open to a small balcony.

The principal bedroom has full-length double-glazed French doors framing the bay views and opening to a small balcony. This room also has an en-suite shower room and built-in double wardrobe. There is a further double bedroom, again with full length double-glazed French doors where a long balcony enjoys pleasant easterly views over the surrounding area continuing towards Tor Bay. A family bathroom and hallway storage cupboard complete the accommodation.