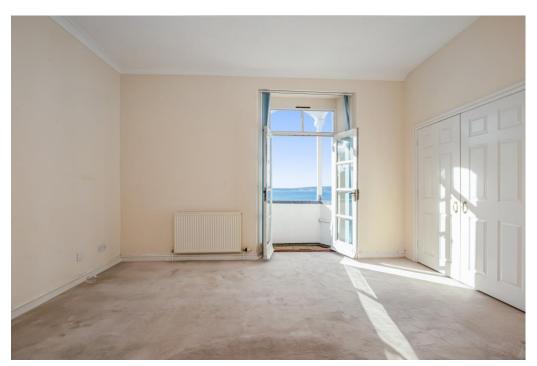

### **INTERIOR**

This apartment is approached through an impressive lychgate style entrance where the original staircase rises from the communal hallway to the second floor.

The well-planned accommodation would now benefit from a little updating but provides excellent space with good sea views. There is a fully fitted kitchen with integrated appliances and space for dishwasher and washing machine. The sitting room has superb views of Tor Bay seen through the full-length double-glazed French doors which open to a small balcony.

The principal bedroom has full-length double-glazed French doors framing the bay views and opening to a small balcony. This room also has an en-suite shower room and built-in double wardrobe. There is a further double bedroom, again with full length double-glazed French doors where a long balcony enjoys pleasant easterly views over the surrounding area continuing towards Tor Bay. A family bathroom and hallway storage cupboard complete the accommodation.