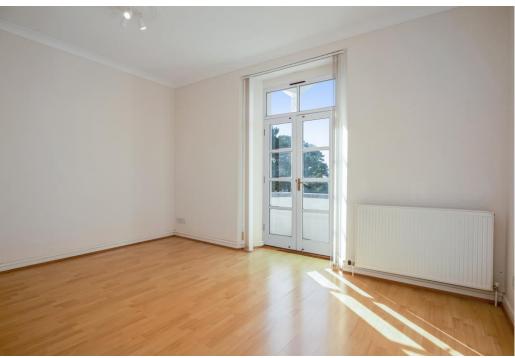

### **INTERIOR**

This apartment is approached through an impressive lychgate style entrance where the original staircase rises from the communal hallway to the second floor.

The well-planned accommodation would now benefit from a little updating but provides excellent space with good sea views. There is a fully fitted kitchen with integrated appliances and space for dishwasher and washing machine. The sitting room has superb views of Tor Bay seen through the full-length double-glazed French doors which open to a small balcony.

The principal bedroom has full-length double-glazed French doors framing the bay views and opening to a small balcony. This room also has an en-suite shower room and built-in double wardrobe. There is a further double bedroom, again with full length double-glazed French doors where a long balcony enjoys pleasant easterly views over the surrounding area continuing towards Tor Bay. A family bathroom and hallway storage cupboard complete the accommodation.