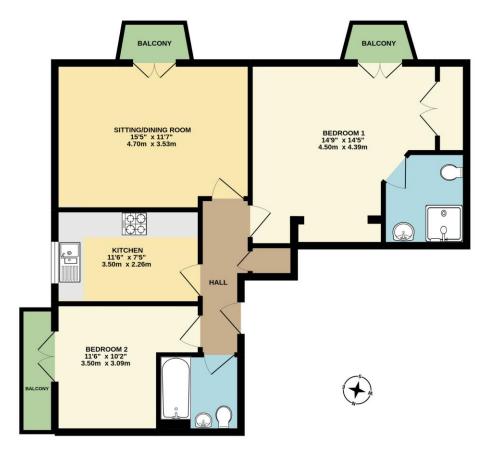

# 5 BROOKESBY HALL 689 sq.ft. (64.1 sq.m.) approx.

TOTAL FLOOR AREA: 689 sq.ft. (64.1 sq.m.) approx.

Whits every attempt has been made to ensure the accuracy of the floorpian contained here, measurements of doors, windows, norms and any other terms are approximate and ror responsibility is steam for any enry, omission or mis-statement. This plan is for illustrative purposes only and should be used as such by any prospective purchaser. The services, spotens and applicance shown have not been tested and no guarantee as to their operatingly or efficiency can be given.