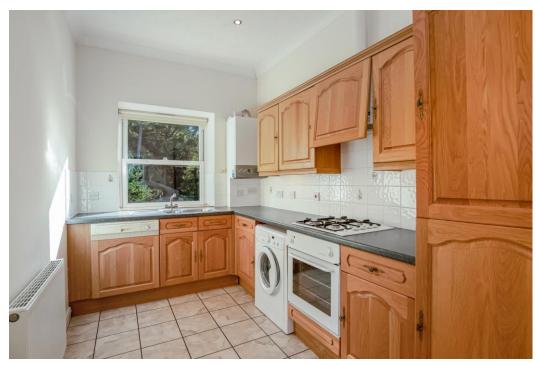

### **INTERIOR**

This apartment is approached through an impressive lychgate style entrance where the original staircase rises from the communal hallway to the second floor.

The well-planned accommodation would now benefit from a little updating but provides excellent space with good sea views. There is a fully fitted kitchen with integrated appliances and space for dishwasher and washing machine. The sitting room has superb views of Tor Bay seen through the full-length double-glazed French doors which open to a small balcony.