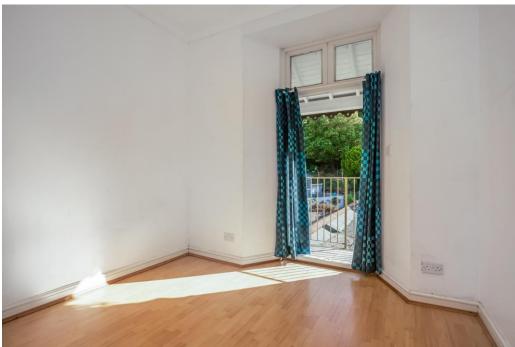

The principal bedroom has full-length double-glazed French doors framing the bay views and opening to a small balcony. This room also has an en-suite shower room and built-in double wardrobe. There is a further double bedroom, again with full length double-glazed French doors where a long balcony enjoys pleasant easterly views over the surrounding area continuing towards Tor Bay. A family bathroom and hallway storage cupboard complete the accommodation.