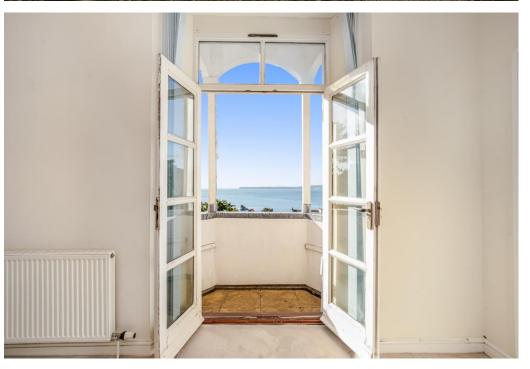

### **INTERIOR**

This apartment is approached through an impressive lychgate style entrance where the original staircase rises from the communal hallway to the second floor.

The well-planned accommodation would now benefit from a little updating but provides excellent space with good sea views. There is a fully fitted kitchen with integrated appliances and space for dishwasher and washing machine. The sitting room has superb views of Tor Bay seen through the full-length double-glazed French doors which open to a small balcony.

The principal bedroom has full-length double-glazed French doors framing the bay views and opening to a small balcony. This room also has an en-suite shower room and built-in double wardrobe. There is a further double bedroom, again with full length double-glazed French doors where a long balcony enjoys pleasant easterly views over the surrounding area continuing towards Tor Bay. A family bathroom and hallway storage cupboard complete the accommodation.