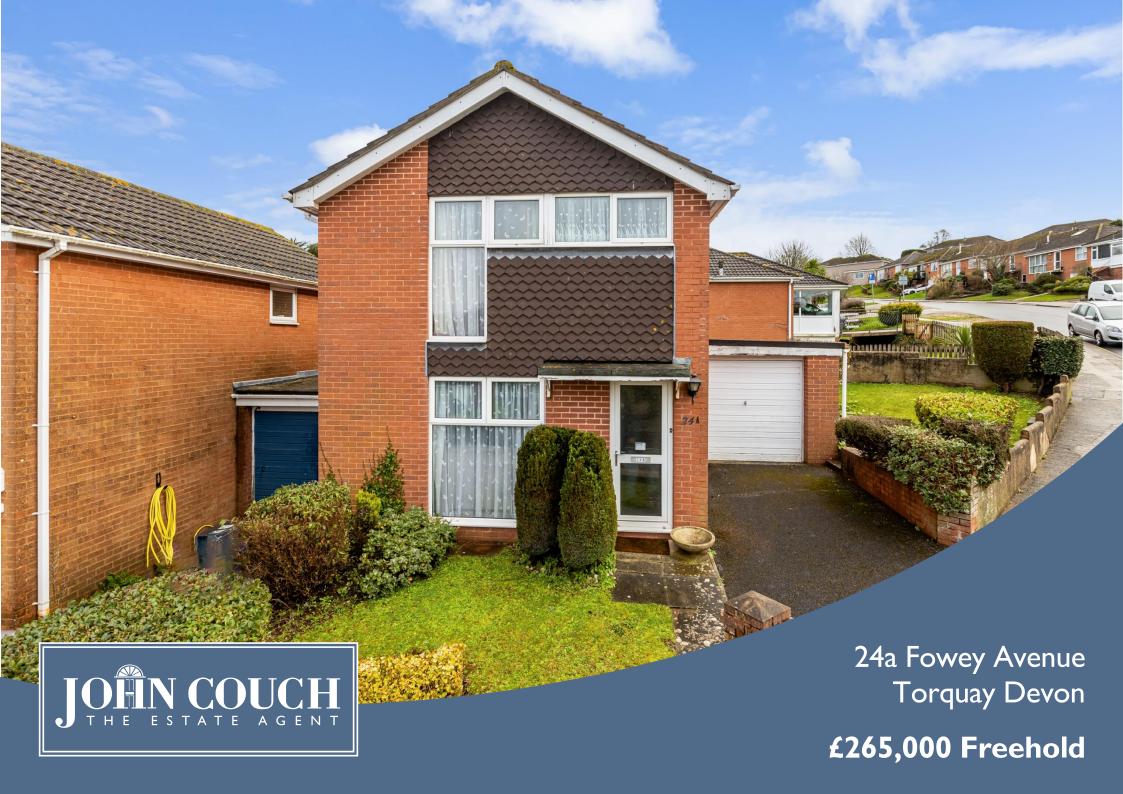

# 24a Fowey Avenue Torquay Devon TQ2 7RE

£265,000

A well-presented three bedroom link-detached house with garage, driveway parking and gardens in a sought-after residential location

- Kitchen/dining room Sitting room
- 3 Bedrooms Bathroom
- Garage Driveway Courtyard & Gardens

# FOR SALE FREEHOLD

This traditionally built link-detached home has a kitchen/dining room with access to the courtyard garden, a separate sitting room, three bedrooms, family bathroom, garage, gardens and driveway parking.

#### OUTSIDE

To the front of the house are two areas of lawn dissected by a driveway that leads to the garage with up and over door.

A glazed door to the rear of the garage opens to the courtyard garden which has a south-west aspect and gives convenient entry into the kitchen/dining room.