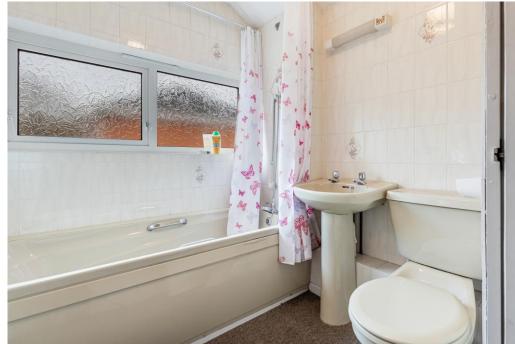

Returning to the hallway the stairs rise to the first floor. (There is also currently a stair-lift installed). There are two double bedrooms, one overlooking the front of the house and the second overlooking the rear courtyard garden. The small single room would make an excellent nursery or home office. Completing the accommodation is a family bathroom with shower over the bath.