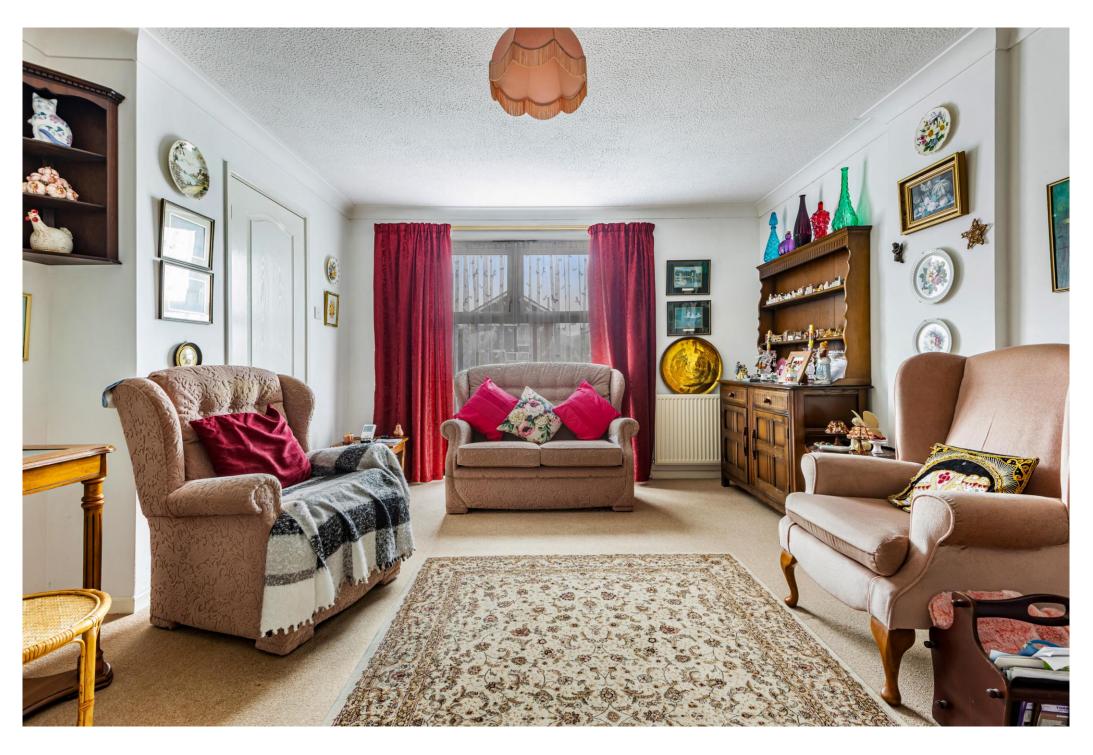

# **INTERIOR**

From the driveway a path leads to the front door which opens to the entrance hall with a further door opening to the sitting room. This bright room has access to an understairs cupboard and has excellent space for relaxation with a large picture window to the front aspect providing a good deal of natural daylight. The kitchen/dining room is naturally zoned with the kitchen being laid out in a horseshoe configuration with the sink underneath the window. From the dining area a door opens to the rear courtyard.