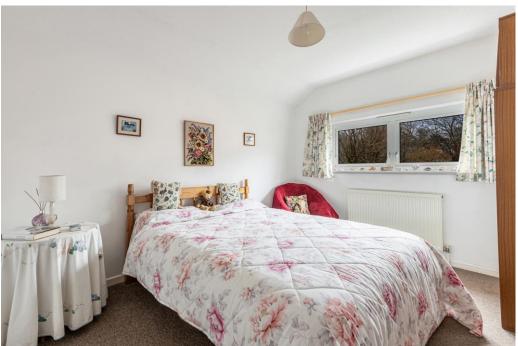

Returning to the hallway the stairs rise to the first floor. (There is also currently a stair-lift installed). There are two double bedrooms, one overlooking the front of the house and the second overlooking the rear courtyard garden. The small single room would make an excellent nursery or home office. Completing the accommodation is a family bathroom with shower over the bath.