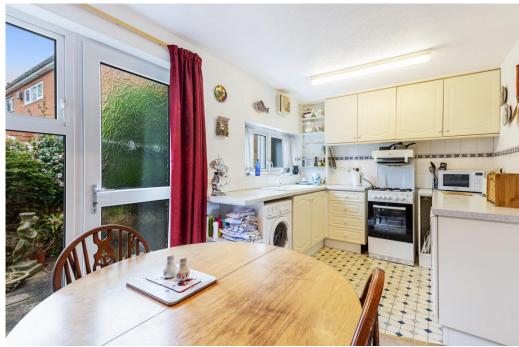

# **INTERIOR**

From the driveway a path leads to the front door which opens to the entrance hall with a further door opening to the sitting room. This bright room has access to an understairs cupboard and has excellent space for relaxation with a large picture window to the front aspect providing a good deal of natural daylight. The kitchen/dining room is naturally zoned with the kitchen being laid out in a horseshoe configuration with the sink underneath the window. From the dining area a door opens to the rear courtyard.