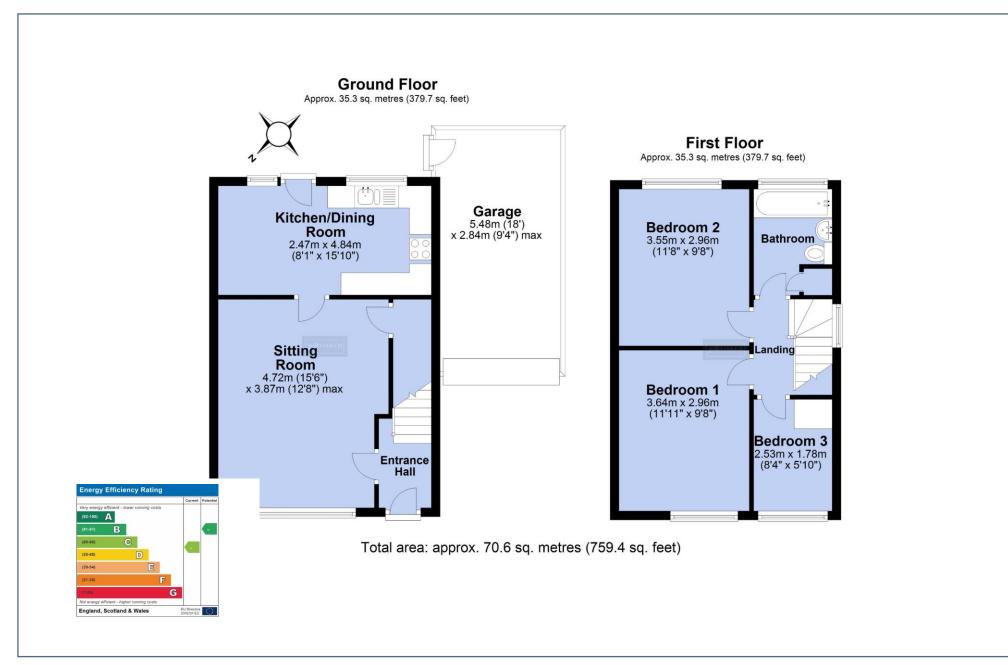

MOBILE PHONE COVERAGE EE, Three, 02 and Vodafone (Ofcom Data) BROADBAND Standard and Superfast available (Virgin & Openreach) (Ofcom Data)

Whilst every effort has been made to ensure the accuracy of the floor plan contained here, measurements of doors, windows, rooms and any other items are approximate and no responsibility is taken for any error, omission or mis-statement.

This plan is for illustrative purposes only and should be used as such by any prospective purchaser.