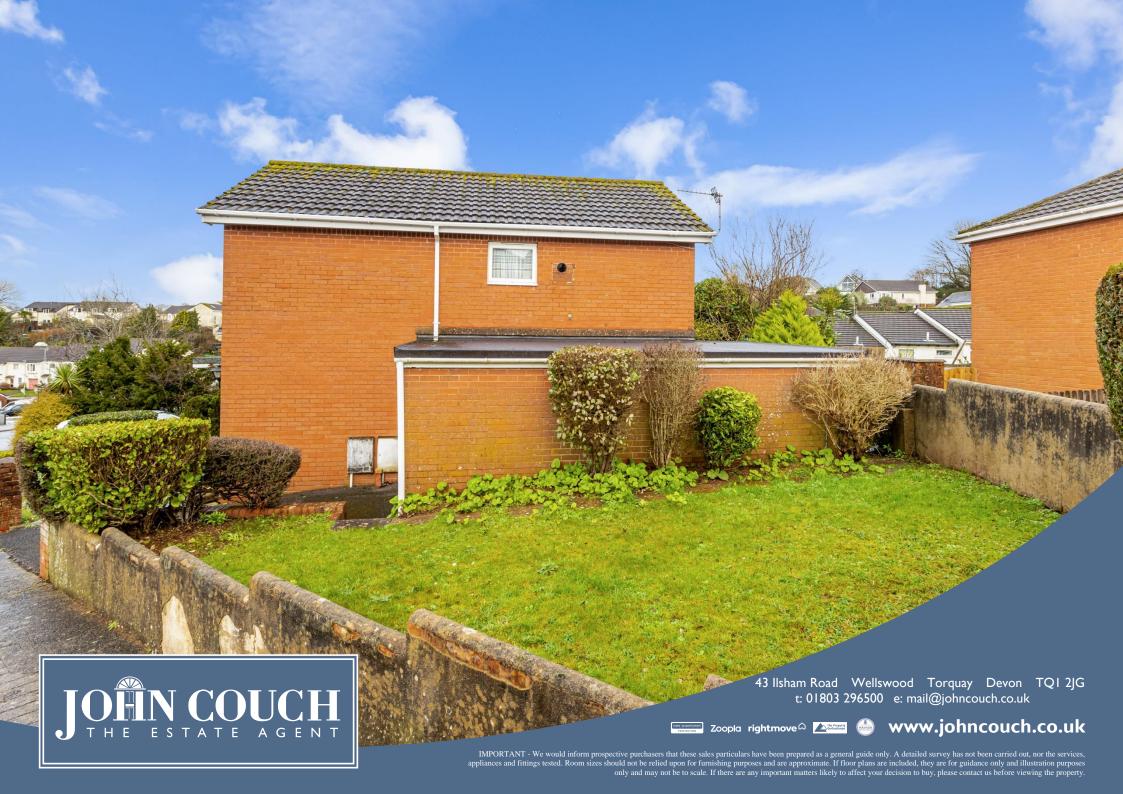

#### OUTSIDE

To the front of the house are two areas of lawn dissected by a driveway that leads to the garage with up and over door.

A glazed door to the rear of the garage opens to the courtyard garden which has a south-west aspect and gives convenient entry into the kitchen/dining room.