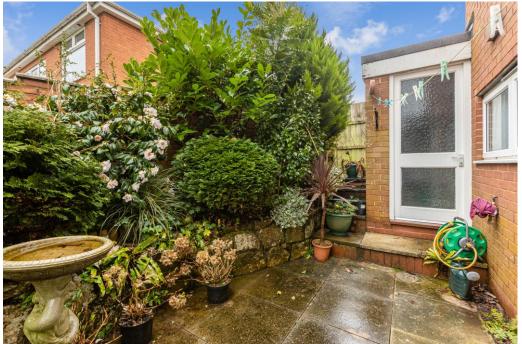

#### OUTSIDE

To the front of the house are two areas of lawn dissected by a driveway that leads to the garage with up and over door.

A glazed door to the rear of the garage opens to the courtyard garden which has a south-west aspect and gives convenient entry into the kitchen/dining room.