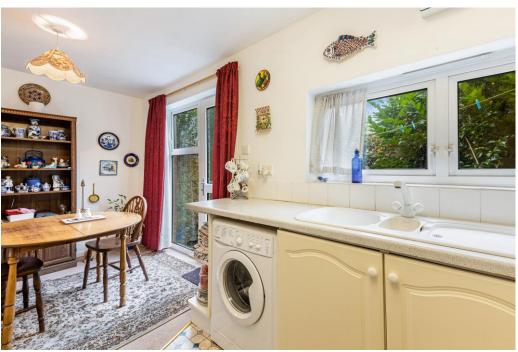

# **INTERIOR**

From the driveway a path leads to the front door which opens to the entrance hall with a further door opening to the sitting room. This bright room has access to an understairs cupboard and has excellent space for relaxation with a large picture window to the front aspect providing a good deal of natural daylight. The kitchen/dining room is naturally zoned with the kitchen being laid out in a horseshoe configuration with the sink underneath the window. From the dining area a door opens to the rear courtyard.