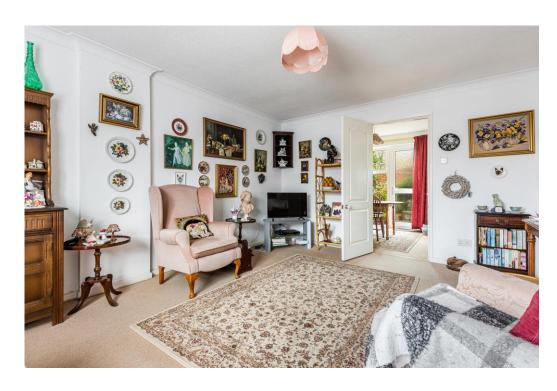

# **INTERIOR**

From the driveway a path leads to the front door which opens to the entrance hall with a further door opening to the sitting room. This bright room has access to an understairs cupboard and has excellent space for relaxation with a large picture window to the front aspect providing a good deal of natural daylight. The kitchen/dining room is naturally zoned with the kitchen being laid out in a horseshoe configuration with the sink underneath the window. From the dining area a door opens to the rear courtyard.