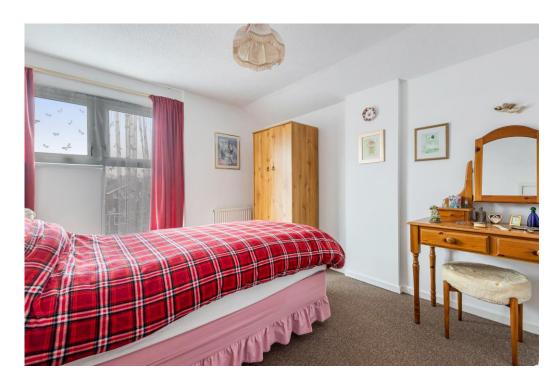

Returning to the hallway the stairs rise to the first floor. (There is also currently a stair-lift installed). There are two double bedrooms, one overlooking the front of the house and the second overlooking the rear courtyard garden. The small single room would make an excellent nursery or home office. Completing the accommodation is a family bathroom with shower over the bath.