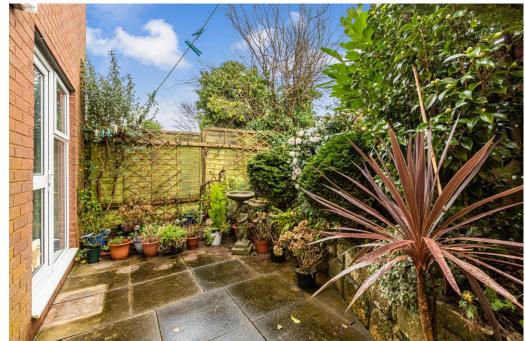

#### OUTSIDE

To the front of the house are two areas of lawn dissected by a driveway that leads to the garage with up and over door.

A glazed door to the rear of the garage opens to the courtyard garden which has a south-west aspect and gives convenient entry into the kitchen/dining room.